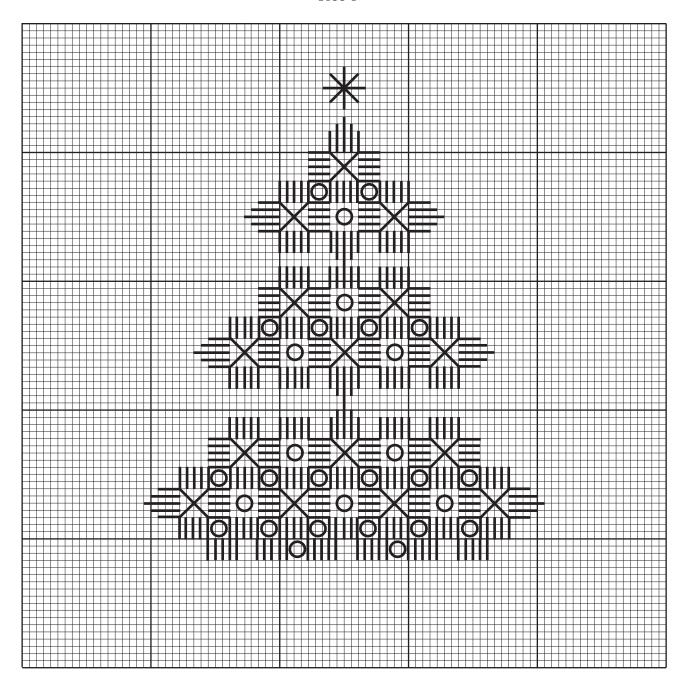

## "CHRISTMAS TREE EMBROIDERIES" Tree 1

Print your chosen design/templates from the *Homespun* website. Before printing, check the Print dialog box – it is important that in the field next to the words "Page Scaling" you have selected "None" to ensure your design/templates print out at 100%.