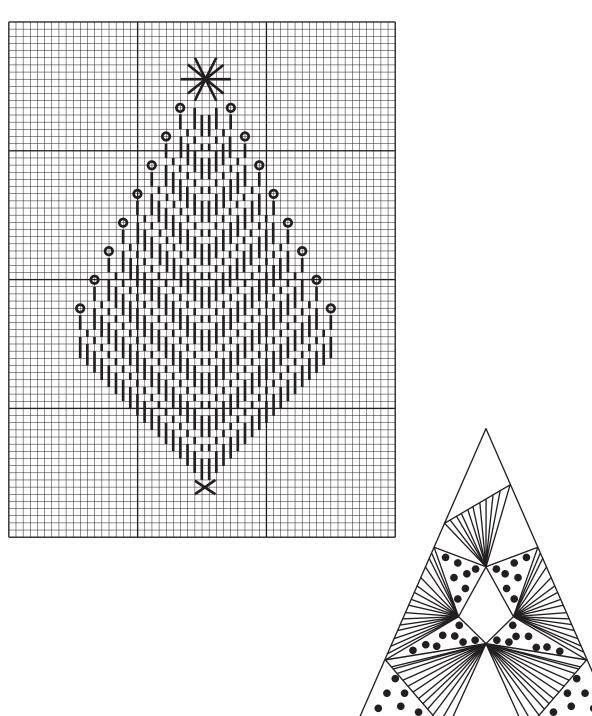

Print your chosen design/templates from the *Homespun* website. Before printing, check the Print dialog box – it is important that in the field next to the words "Page Scaling" you have selected "None" to ensure your design/templates print out at 100%.



## "CHRISTMAS TREE EMBROIDERIES" Tree 1



Print your chosen design/templates from the *Homespun* website. Before printing, check the Print dialog box – it is important that in the field next to the words "Page Scaling" you have selected "None" to ensure your design/templates print out at 100%.



## "CHRISTMAS TREE EMBROIDERIES" Tree 2



"CHRISTMAS TREE EMBROIDERIES" Tree 3