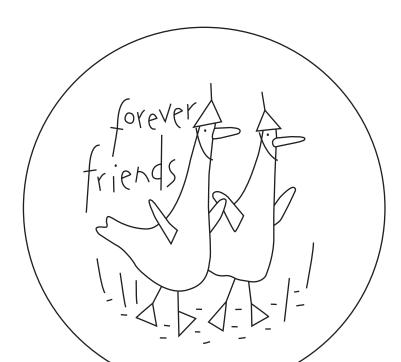

SUNSHINE & LOLLIPOPS

"SUNSHINE & LOLLIPOPS"

Forever Friends

"SUNSHINE & LOLLIPOPS"

Wandering

"SUNSHINE & LOLLIPOPS"

Balanced Many Things

Print your chosen design/templates from the  ${\it Homespun}$  website. Before printing, check the Print dialog box – it is important that in the field next to the words "Page Scaling" you have selected "None" to ensure your design/templates print out at 100%.