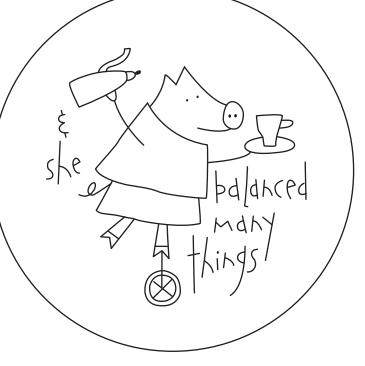

SUNSHINE & LOLLIPOPS

"SUNSHINE & LOLLIPOPS"

Forever Friends

"SUNSHINE & LOLLIPOPS"

Wandering

"SUNSHINE & LOLLIPOPS"

Balanced Many Things

Print your chosen design/templates from the  ${\it Homespun}$  website. Before printing, check the Print dialog box – it is important that in the field next to the words "Page Scaling" you have selected "None" to ensure your design/templates print out at 100%.