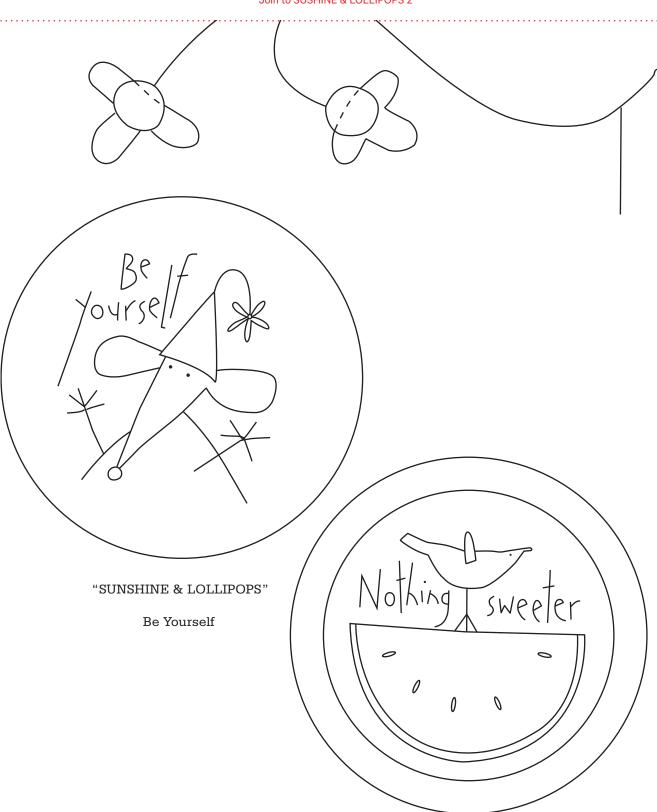

Join to SUSHINE & LOLLIPOPS 4

Join to SUSHINE & LOLLIPOPS 2

Join to SUSHINE & LOLLIPOPS 5

Print your chosen design/templates from the  ${\it Homespun}$  website. Before printing, check the Print dialog box – it is important that in the field next to the words "Page Scaling" you have selected "None" to ensure your design/templates print out at 100%.

SUNSHINE & LOLLIPOPS

Join to SUSHINE & LOLLIPOPS 2

Nothing Sweeter