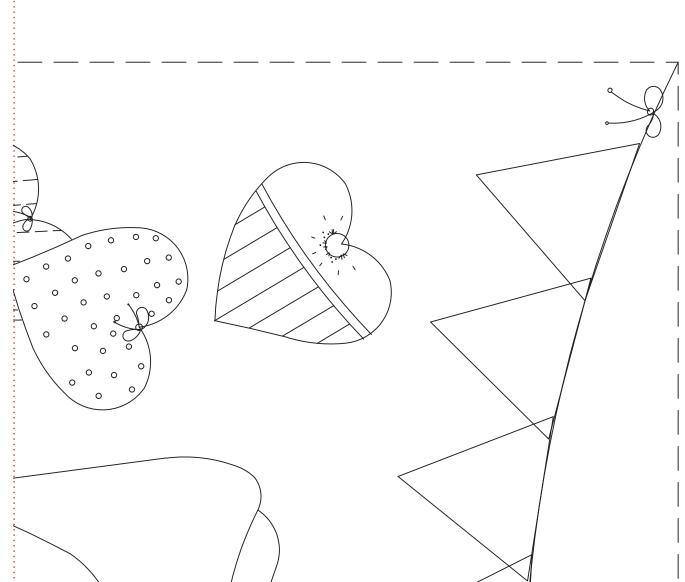

Join to SEWING MACHINE DUST COVER 3

Print your chosen design/templates from the *Homespun* website. Before printing, check the Print dialog box – it is important that in the field next to the words "Page Scaling" you have selected "None" to ensure your design/templates print out at 100%.