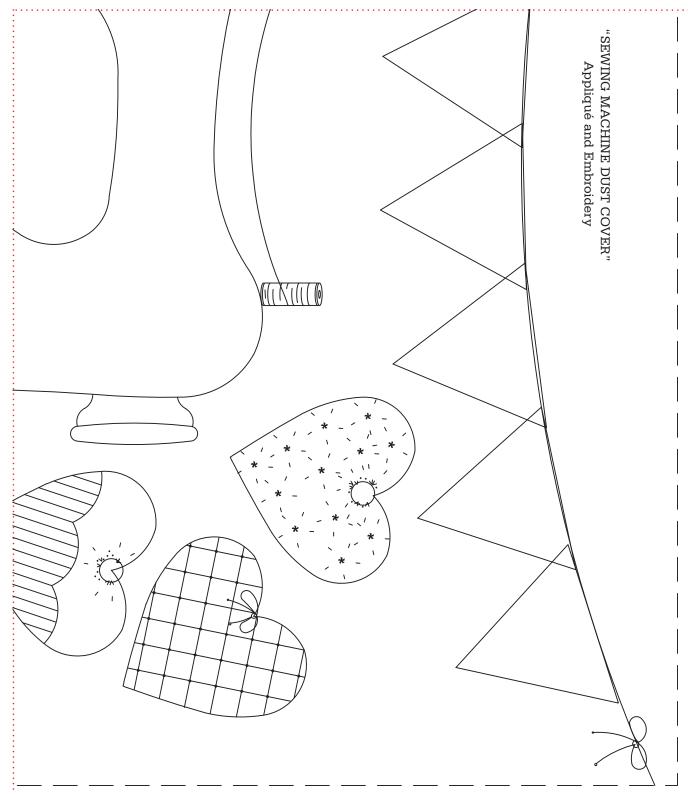

For private use only. Commercial use or resale prohibited

Join to SEWING MACHINE DUST COVER 4

Print your chosen design/templates from the *Homespun* website. Before printing, check the Print dialog box – it is important that in the field next to the words "Page Scaling" you have selected "None" to ensure your design/templates print out at 100%.