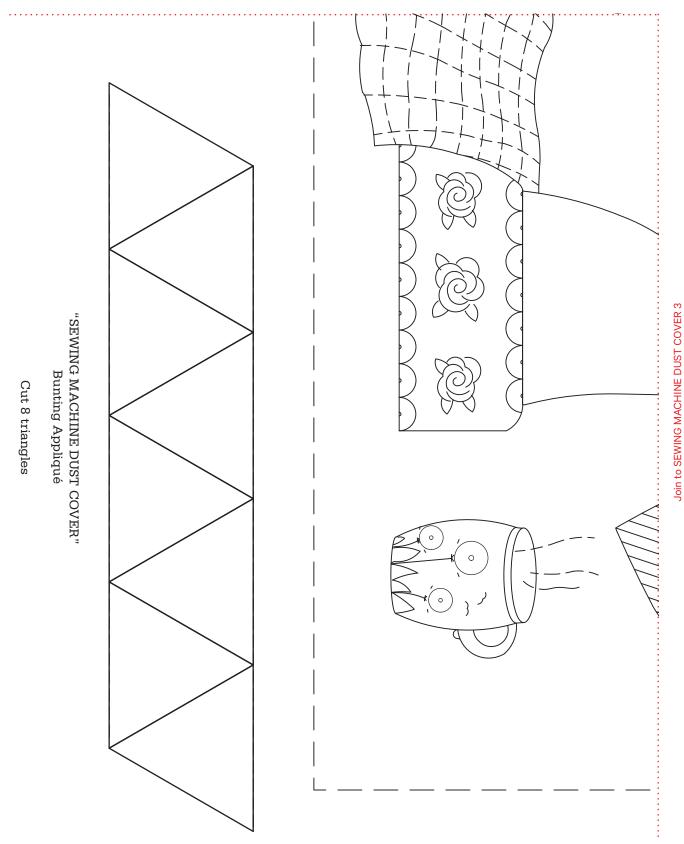

Join to SEWING MACHINE DUST COVER 3

Print your chosen design/templates from the *Homespun* website. Before printing, check the Print dialog box – it is important that in the field next to the words "Page Scaling" you have selected "None" to ensure your design/templates print out at 100%.