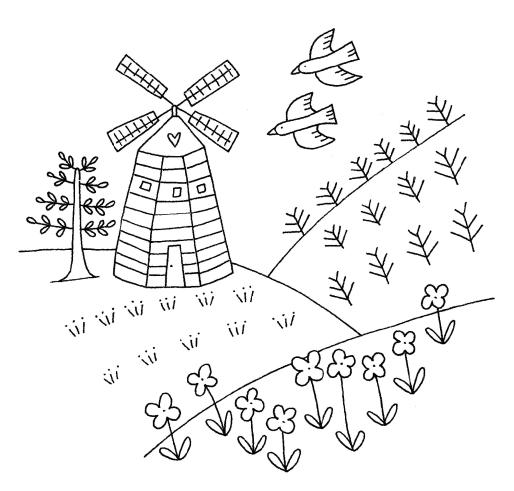

"OWL & HARE HOLLOW" The Old Windmill

"OWL & HARE HOLLOW" <sup>1</sup>/<sub>2</sub>in Hexagon

"OWL & HARE HOLLOW" Circle Arc Segment

Trace and cut out from stiff paper (or use pre-cut papers) Print your chosen design/templates from the *Homespun* website. Before printing, check the Print dialog box – it is important that in the field next to the words "Page Scaling" you have selected "None" to ensure your design/templates print out at 100%.