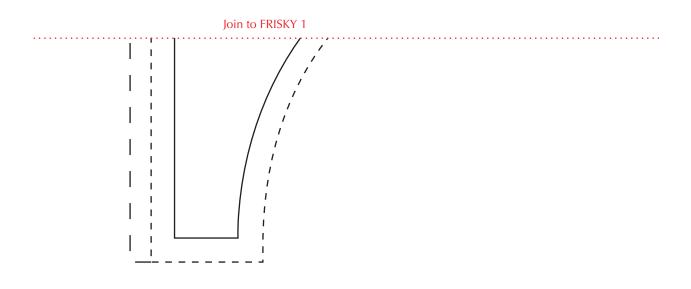

Join to FRISKY 1

1 I 1

I Т Т I

Print your chosen design/templates from the *Homespun* website. Before printing, check the Print dialog box – it is important that in the field next to the words "Page Scaling" you have selected "None" to ensure your design/templates print out at 100%.