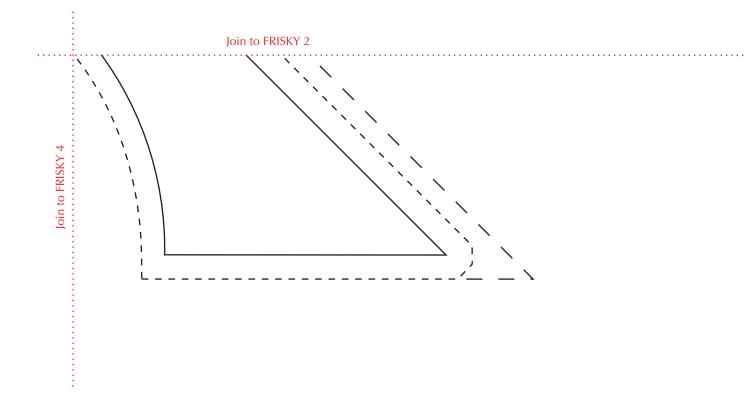

int your chosen design/templates from the *Homespun* website. Before printing, check the Print dialog box – it is important that in the field next to the words "Page Scaling" you have selected "None" to ensure your design/templates print out at 100%.





Print your chosen design/templates from the Homespun website. Before printing, check the Print dialog box - it is important that in the field next to the words "Page Scaling" you have selected "None" to ensure your design/templates print out at 100%.



Join to FRISKY 1

1 I 1

I Т Т I

Print your chosen design/templates from the *Homespun* website. Before printing, check the Print dialog box – it is important that in the field next to the words "Page Scaling" you have selected "None" to ensure your design/templates print out at 100%.





Print your chosen design/templates from the *Homespun* website. Before printing, check the Print dialog box – it is important that in the field next to the words "Page Scaling" you have selected "None" to ensure your design/templates print out at 100%.