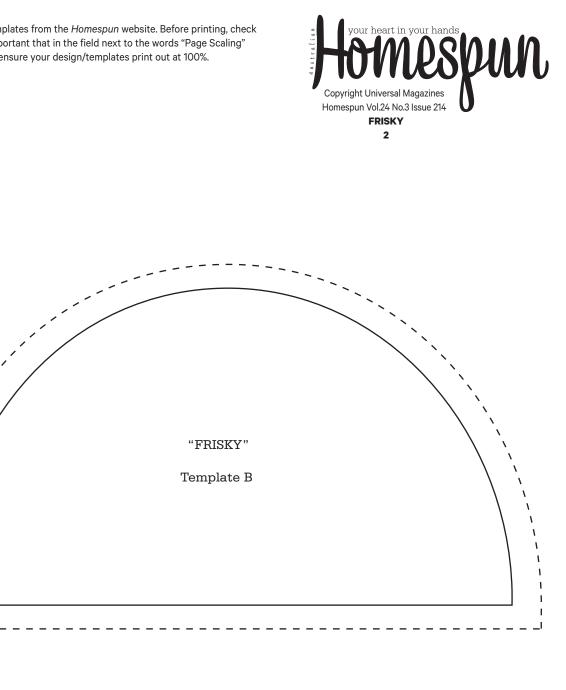

Join to FRISKY 1

1 I 1

I Т Т I

Print your chosen design/templates from the *Homespun* website. Before printing, check the Print dialog box – it is important that in the field next to the words "Page Scaling" you have selected "None" to ensure your design/templates print out at 100%.

Print your chosen design/templates from the *Homespun* website. Before printing, check the Print dialog box – it is important that in the field next to the words "Page Scaling" you have selected "None" to ensure your design/templates print out at 100%.