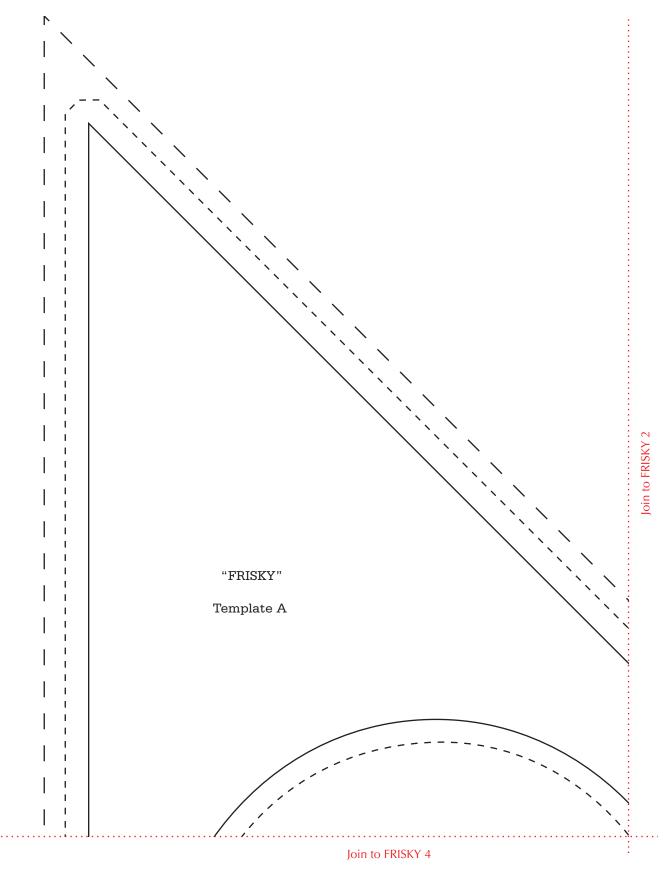

Print your chosen design/templates from the *Homespun* website. Before printing, check the Print dialog box – it is important that in the field next to the words "Page Scaling" you have selected "None" to ensure your design/templates print out at 100%.

Print your chosen design/templates from the Homespun website. Before printing, check the Print dialog box - it is important that in the field next to the words "Page Scaling" you have selected "None" to ensure your design/templates print out at 100%.