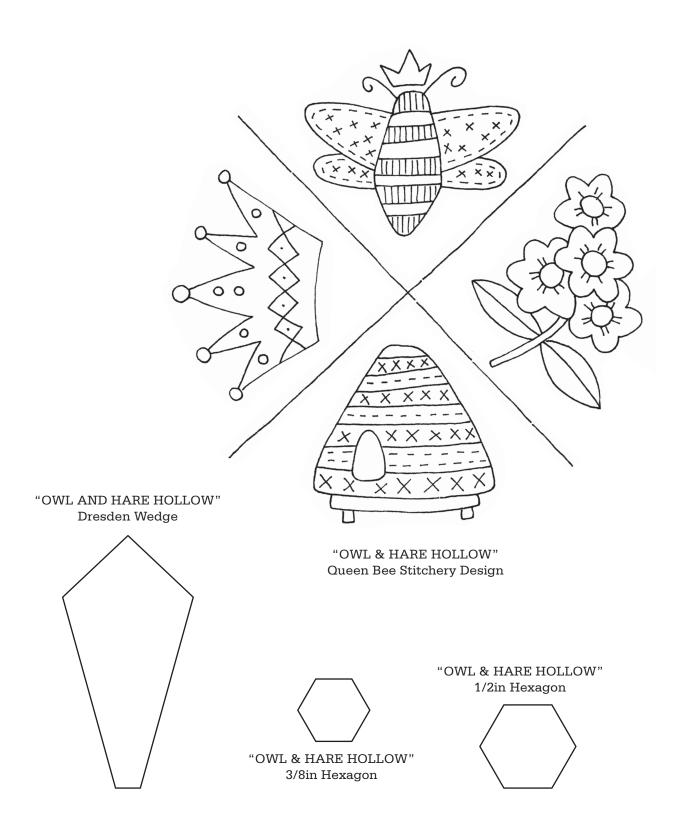

Print your chosen design/templates from the *Homespun* website. Before printing, check the Print dialog box – it is important that in the field next to the words "Page Scaling" you have selected "None" to ensure your design/templates print out at 100%.