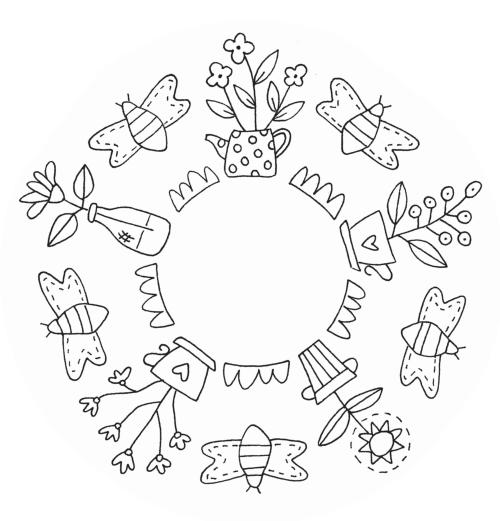

"OWL & HARE HOLLOW" Tea Garden Stitchery Design

"OWL AND HARE HOLLOW"

1in Circle

Print your chosen design/templates from the *Homespun* website. Before printing, check the Print dialog box – it is important that in the field next to the words "Page Scaling" you have selected "None" to ensure your design/templates print out at 100%.