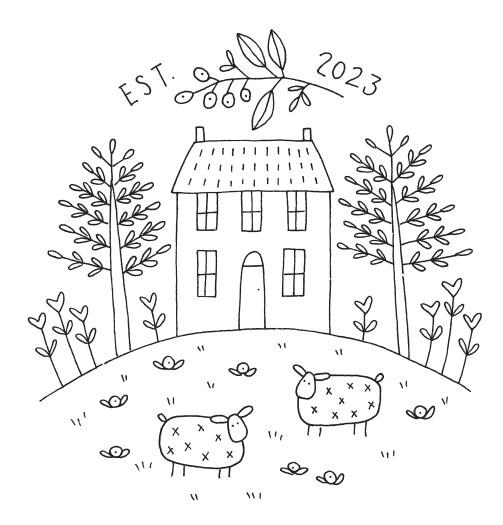

"OWL & HARE HOLLOW" The Homestead stitchery design Print your chosen design/templates from the *Homespun* website. Before printing, check the Print dialog box – it is important that in the field next to the words "Page Scaling" you have selected "None" to ensure your design/templates print out at 100%.