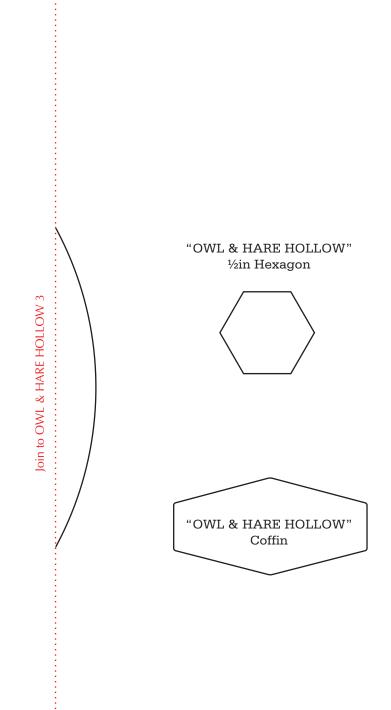

Print your chosen design/templates from the *Homespun* website. Before printing, check the Print dialog box – it is important that in the field next to the words "Page Scaling" you have selected "None" to ensure your design/templates print out at 100%.