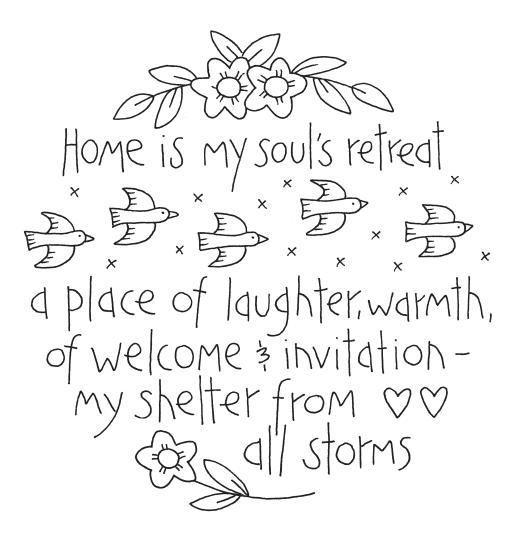

"OWL & HARE HOLLOW" My Soul's Retreat stitchery design

Print your chosen design/templates from the *Homespun* website. Before printing, check the Print dialog box – it is important that in the field next to the words "Page Scaling" you have selected "None" to ensure your design/templates print out at 100%.