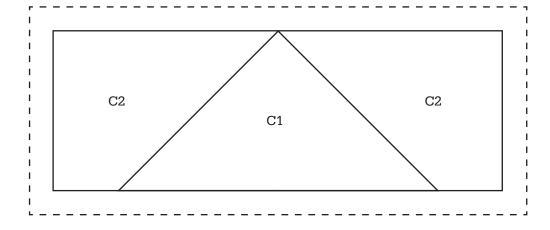

es from the *Homespun* website. Before printing, check the Print dialog box – it is important that in the field next to the words "Page Scaling" you have selected "None" to ensure your design/templates print out at 100%.





Print your chosen design/templates from the *Homespun* website. Before printing, check the Print dialog box – it is important that in the field next to the words "Page Scaling" you have selected "None" to ensure your design/templates print out at 100%.



OBSERVATIONS



Print your chosen design/templates from the *Homespun* website. Before printing, check the Print dialog box – it is important that in the field next to the words "Page Scaling" you have selected "None" to ensure your design/templates print out at 100%.



,EKVA1



## "OBSERVATIONS"

## Foundation C