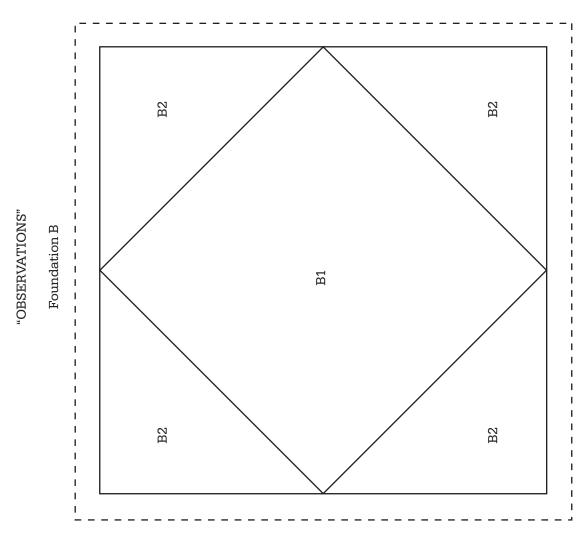

Print your chosen design/templates from the *Homespun* website. Before printing, check the Print dialog box – it is important that in the field next to the words "Page Scaling" you have selected "None" to ensure your design/templates print out at 100%.





Print your chosen design/templates from the *Homespun* website. Before printing, check the Print dialog box – it is important that in the field next to the words "Page Scaling" you have selected "None" to ensure your design/templates print out at 100%.



OBSERVATIONS



Print your chosen design/templates from the *Homespun* website. Before printing, check the Print dialog box – it is important that in the field next to the words "Page Scaling" you have selected "None" to ensure your design/templates print out at 100%.



,EKVA1



## "OBSERVATIONS"

## Foundation C