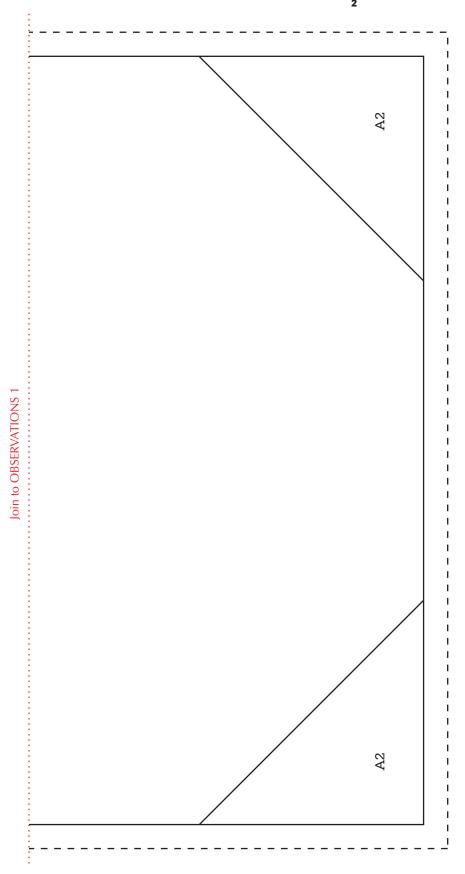

OBSERVATIONS

Print your chosen design/templates from the *Homespun* website. Before printing, check the Print dialog box – it is important that in the field next to the words "Page Scaling" you have selected "None" to ensure your design/templates print out at 100%.