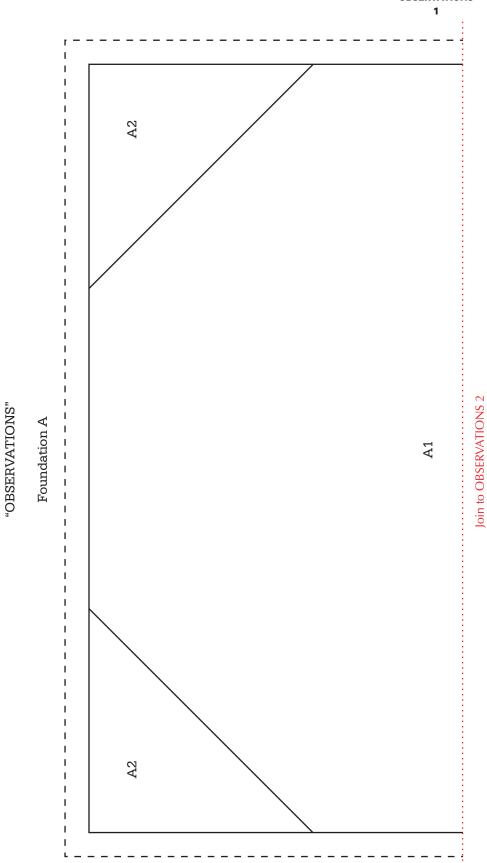

OBSERVATIONS

Print your chosen design/templates from the *Homespun* website. Before printing, check the Print dialog box – it is important that in the field next to the words "Page Scaling" you have selected "None" to ensure your design/templates print out at 100%.