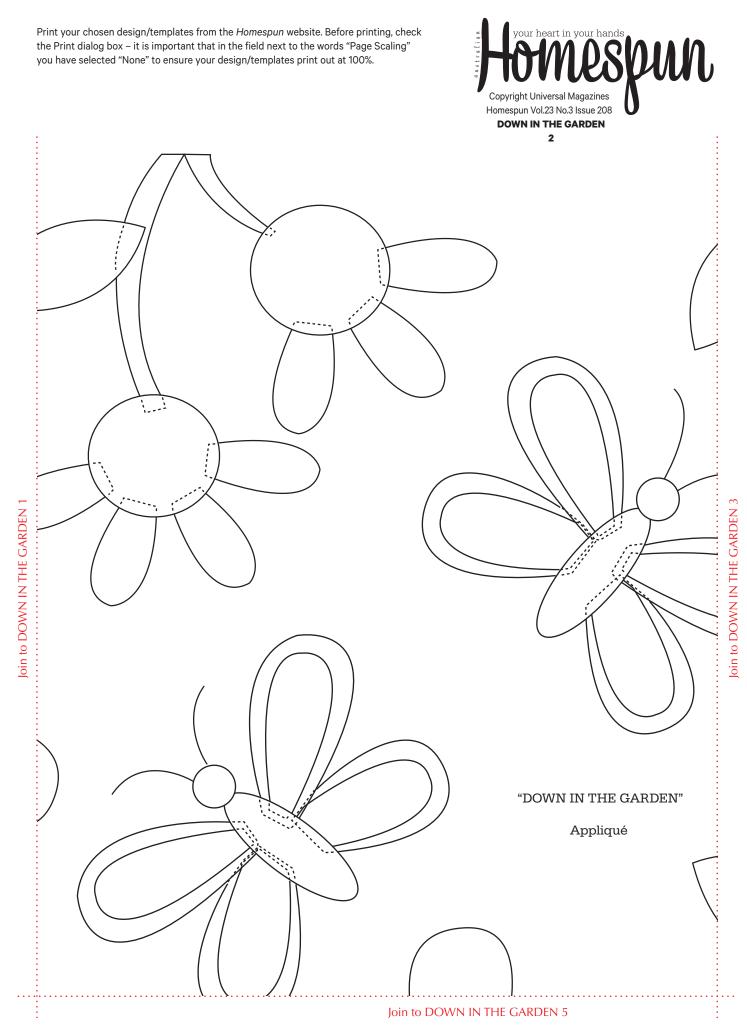

Print your chosen design/templates from the *Homespun* website. Before printing, check the Print dialog box – it is important that in the field next to the words "Page Scaling" you have selected "None" to ensure your design/templates print out at 100%.