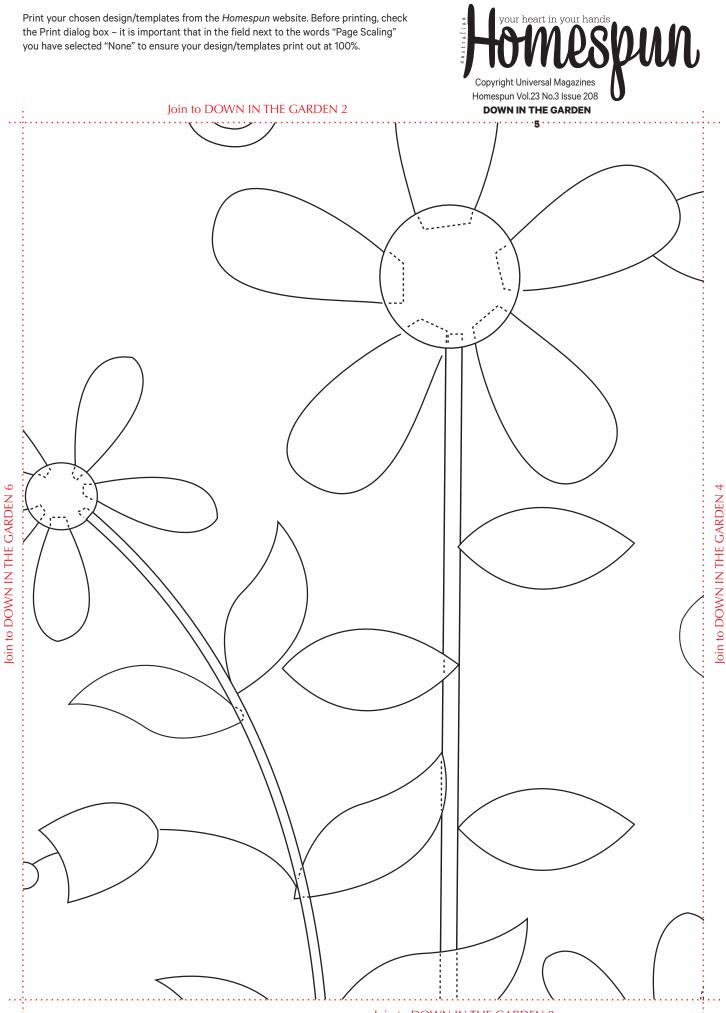

Print your chosen design/templates from the *Homespun* website. Before printing, check the Print dialog box – it is important that in the field next to the words "Page Scaling" you have selected "None" to ensure your design/templates print out at 100%.