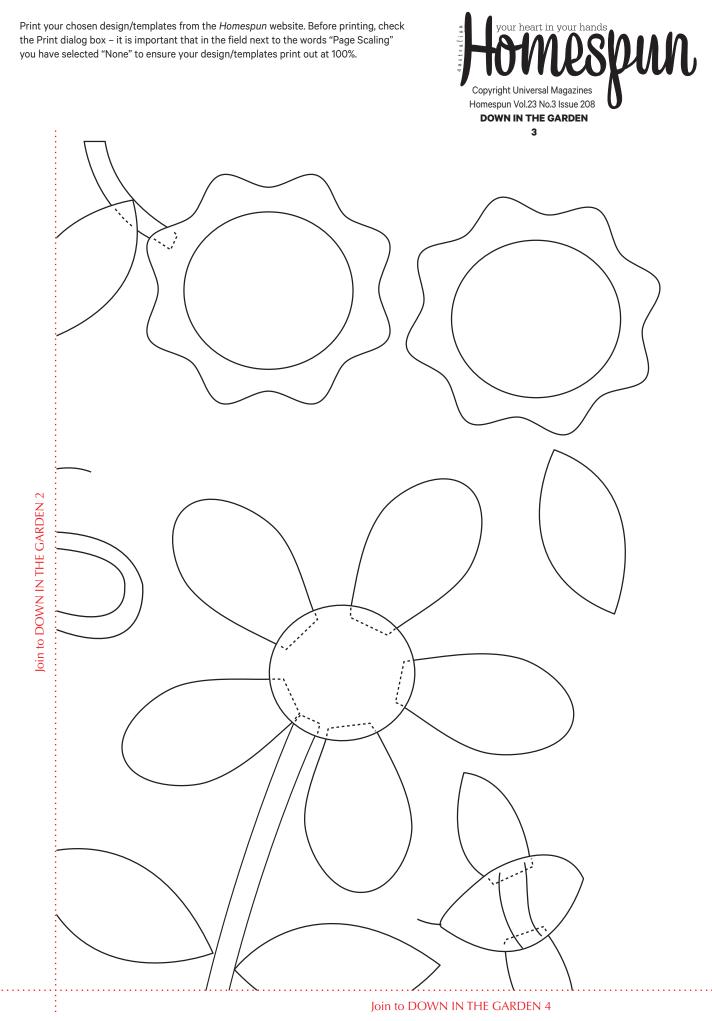

Print your chosen design/templates from the *Homespun* website. Before printing, check the Print dialog box – it is important that in the field next to the words "Page Scaling" you have selected "None" to ensure your design/templates print out at 100%.