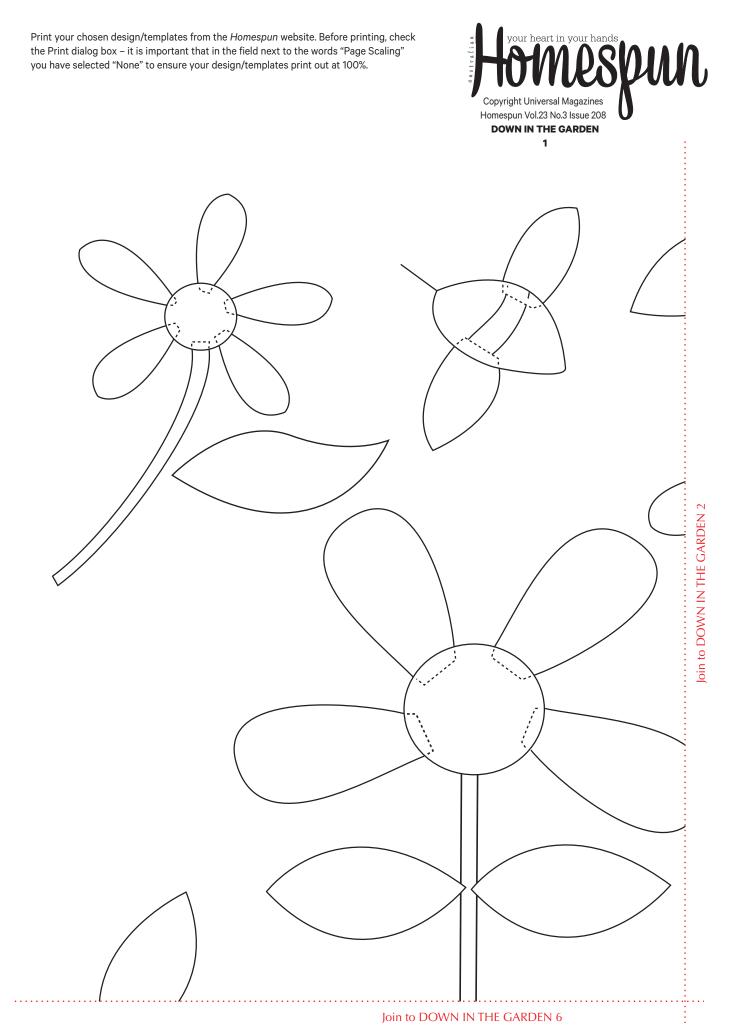

Print your chosen design/templates from the *Homespun* website. Before printing, check the Print dialog box – it is important that in the field next to the words "Page Scaling" you have selected "None" to ensure your design/templates print out at 100%.