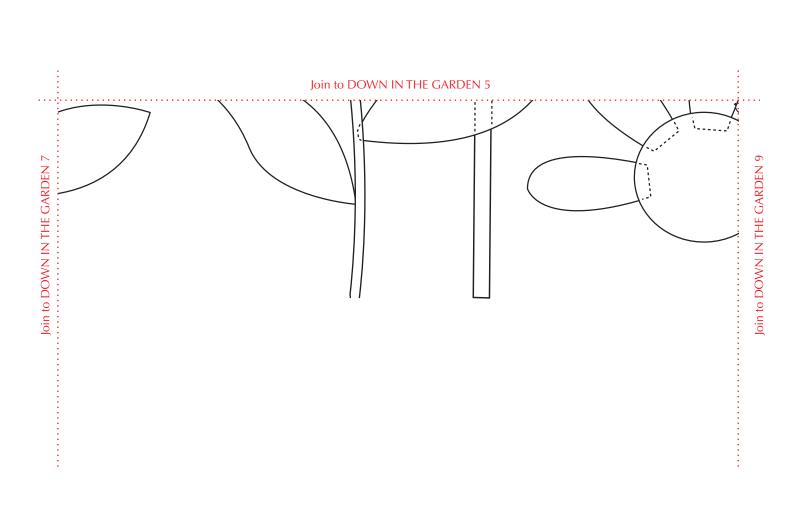

Join to DOWN IN THE GARDEN 7

Print your chosen design/templates from the *Homespun* website. Before printing, check the Print dialog box – it is important that in the field next to the words "Page Scaling" you have selected "None" to ensure your design/templates print out at 100%.





Print your chosen design/templates from the *Homespun* website. Before printing, check the Print dialog box – it is important that in the field next to the words "Page Scaling" you have selected "None" to ensure your design/templates print out at 100%.





Print your chosen design/templates from the *Homespun* website. Before printing, check the Print dialog box – it is important that in the field next to the words "Page Scaling" you have selected "None" to ensure your design/templates print out at 100%.