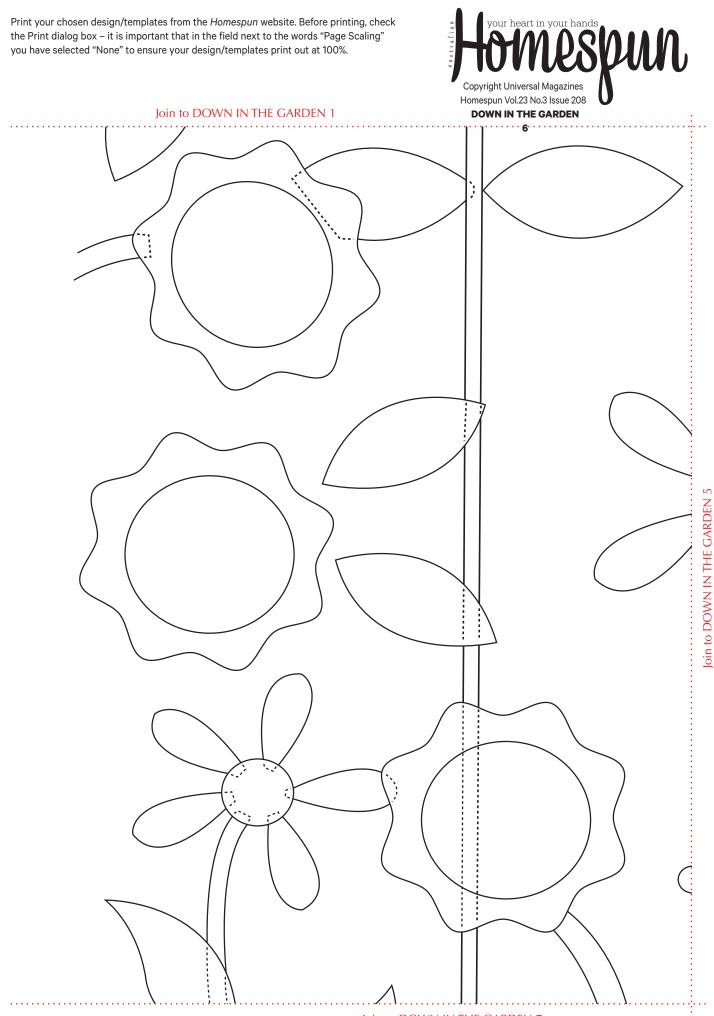

Print your chosen design/templates from the *Homespun* website. Before printing, check the Print dialog box – it is important that in the field next to the words "Page Scaling" you have selected "None" to ensure your design/templates print out at 100%.