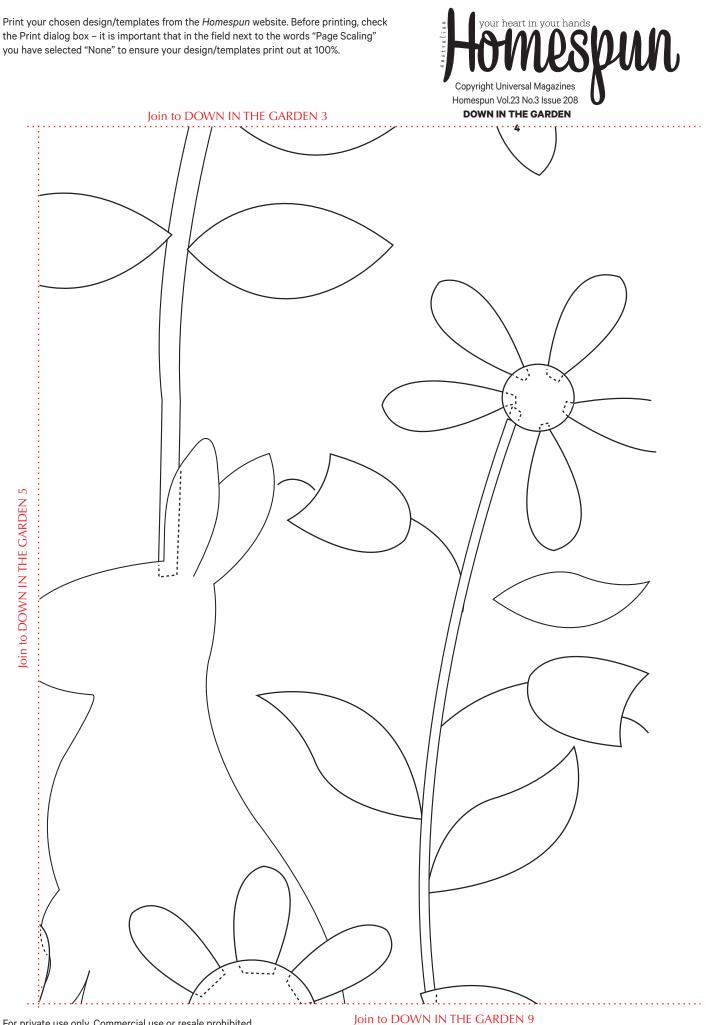

Join to DOWN IN THE GARDEN 7

Print your chosen design/templates from the *Homespun* website. Before printing, check the Print dialog box – it is important that in the field next to the words "Page Scaling" you have selected "None" to ensure your design/templates print out at 100%.