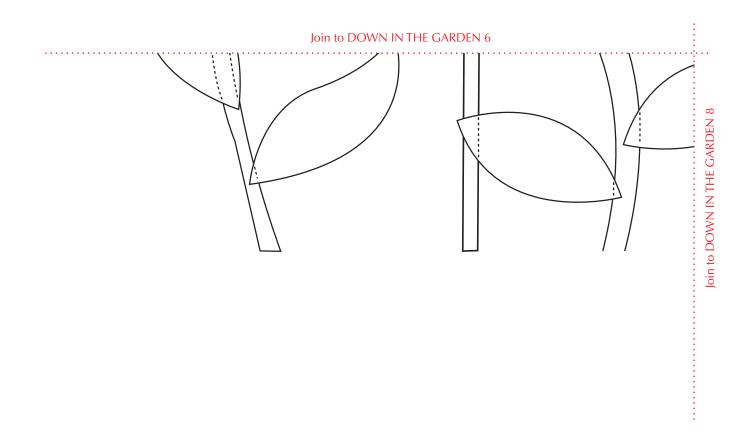

Join to DOWN IN THE GARDEN 7

Print your chosen design/templates from the *Homespun* website. Before printing, check the Print dialog box – it is important that in the field next to the words "Page Scaling" you have selected "None" to ensure your design/templates print out at 100%.