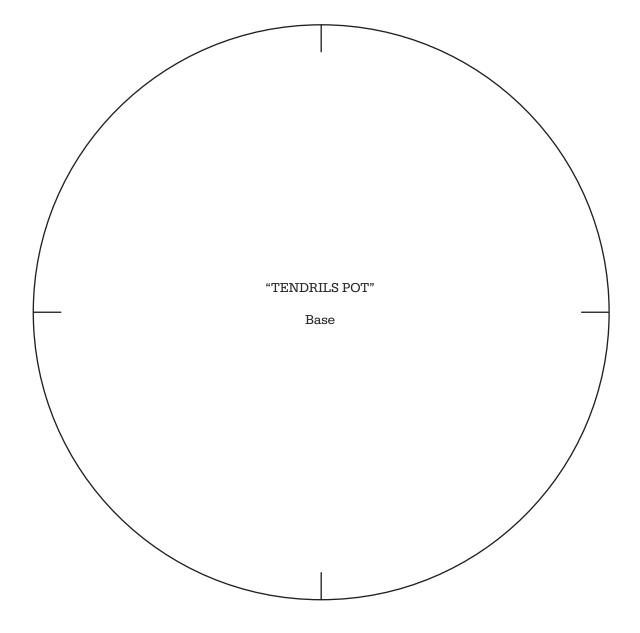

Print your chosen design/templates from the *Homespun* website. Before printing, check the Print dialog box – it is important that in the field next to the words "Page Scaling" you have selected "None" to ensure your design/templates print out at 100%.