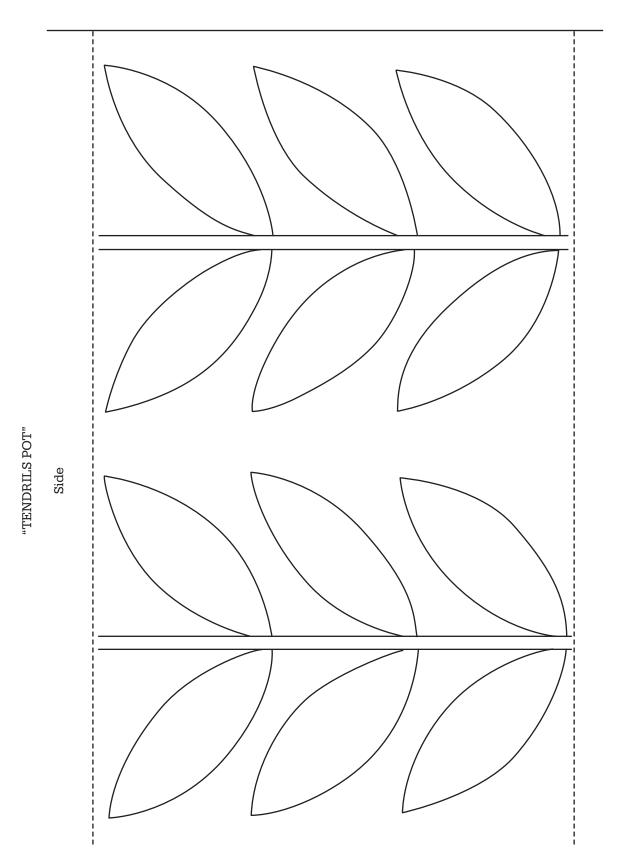

Print your chosen design/templates from the *Homespun* website. Before printing, check the Print dialog box – it is important that in the field next to the words "Page Scaling" you have selected "None" to ensure your design/templates print out at 100%.