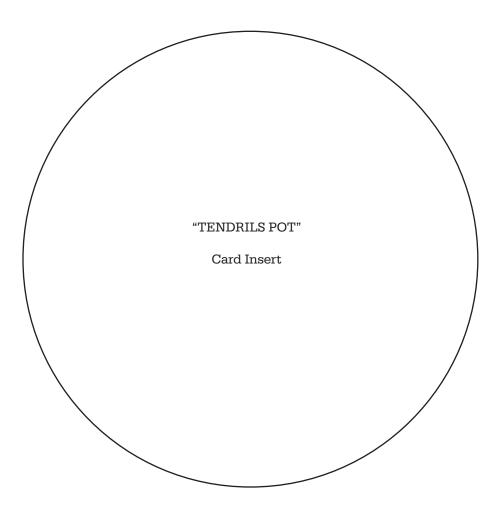

Print your chosen design/templates from the *Homespun* website. Before printing, check the Print dialog box – it is important that in the field next to the words "Page Scaling" you have selected "None" to ensure your design/templates print out at 100%.