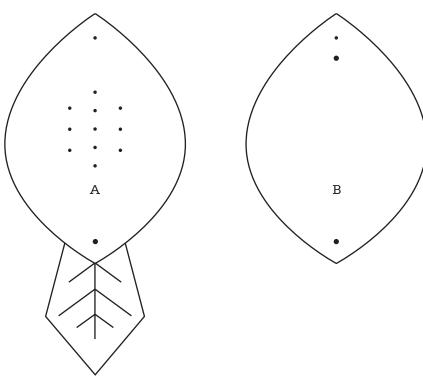

Print your chosen design/templates from the *Homespun* website. Before printing, check the Print dialog box – it is important that in the field next to the words "Page Scaling" you have selected "None" to ensure your design/templates print out at 100%.



## "LITTLE WREN MOBILE"

#### BIRD



"LITTLE WREN MOBILE"

## CIRCLES



Print your chosen design/templates from the *Homespun* website. Before printing, check the Print dialog box – it is important that in the field next to the words "Page Scaling" you have selected "None" to ensure your design/templates print out at 100%.



# "LITTLE WREN MOBILE"

#### **LEAVES**