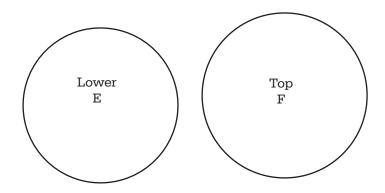

## CIRCLES

Print your chosen design/templates from the *Homespun* website. Before printing, check the Print dialog box – it is important that in the field next to the words "Page Scaling" you have selected "None" to ensure your design/templates print out at 100%.