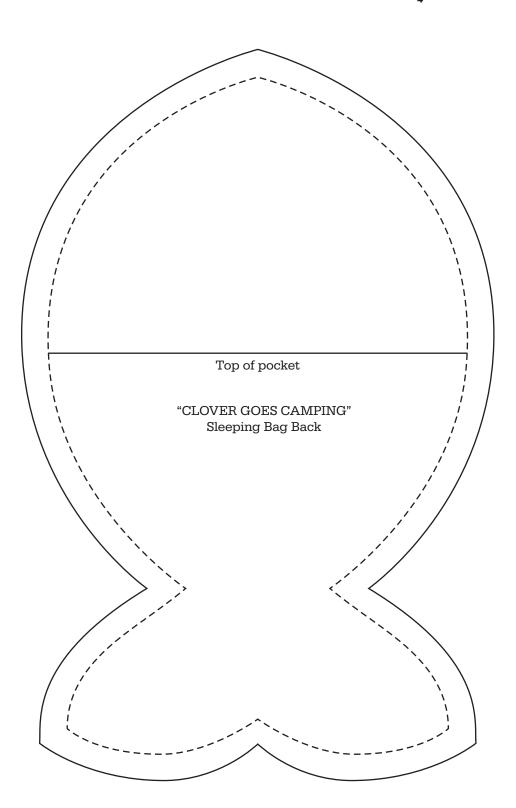

Print your chosen design/templates from the *Homespun* website. Before printing, check the Print dialog box – it is important that in the field next to the words "Page Scaling" you have selected "None" to ensure your design/templates print out at 100%.





"CLOVER GOES CAMPING"



Print your chosen design/templates from the *Homespun* website. Before printing, check the Print dialog box – it is important that in the field next to the words "Page Scaling" you have selected "None" to ensure your design/templates print out at 100%.







Print your chosen design/templates from the *Homespun* website. Before printing, check the Print dialog box – it is important that in the field next to the words "Page Scaling" you have selected "None" to ensure your design/templates print out at 100%.