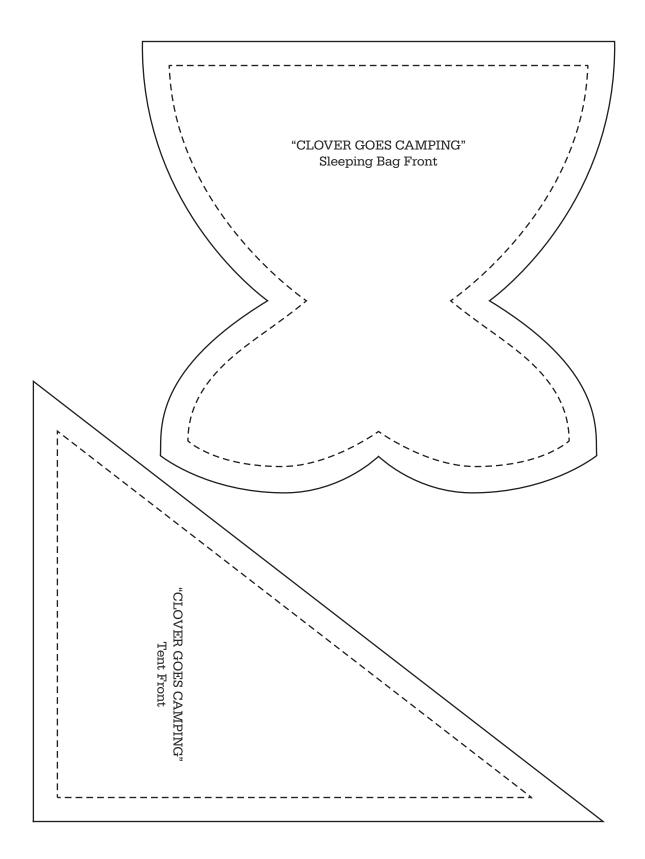

Print your chosen design/templates from the *Homespun* website. Before printing, check the Print dialog box – it is important that in the field next to the words "Page Scaling" you have selected "None" to ensure your design/templates print out at 100%.





"CLOVER GOES CAMPING"



Print your chosen design/templates from the *Homespun* website. Before printing, check the Print dialog box – it is important that in the field next to the words "Page Scaling" you have selected "None" to ensure your design/templates print out at 100%.







Print your chosen design/templates from the *Homespun* website. Before printing, check the Print dialog box – it is important that in the field next to the words "Page Scaling" you have selected "None" to ensure your design/templates print out at 100%.