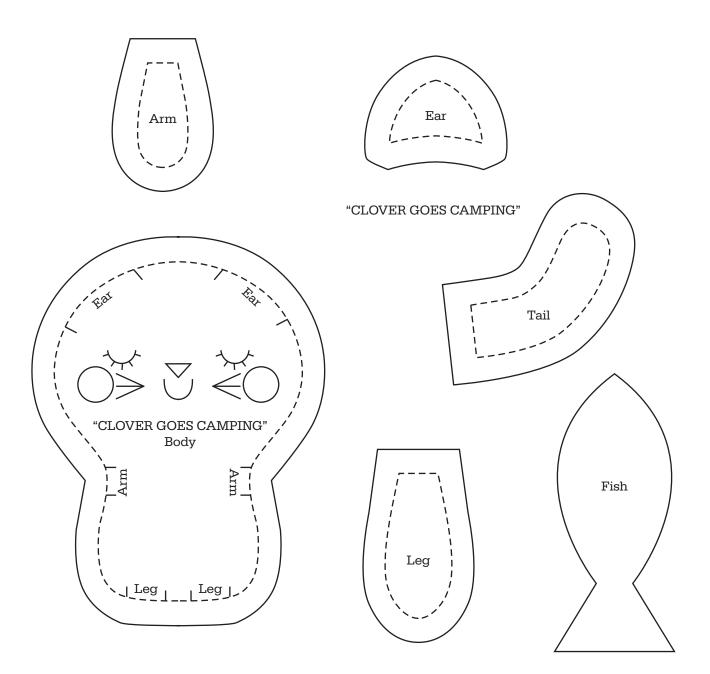

Print your chosen design/templates from the *Homespun* website. Before printing, check the Print dialog box – it is important that in the field next to the words "Page Scaling" you have selected "None" to ensure your design/templates print out at 100%.

"CLOVER GOES CAMPING"

Print your chosen design/templates from the *Homespun* website. Before printing, check the Print dialog box – it is important that in the field next to the words "Page Scaling" you have selected "None" to ensure your design/templates print out at 100%.