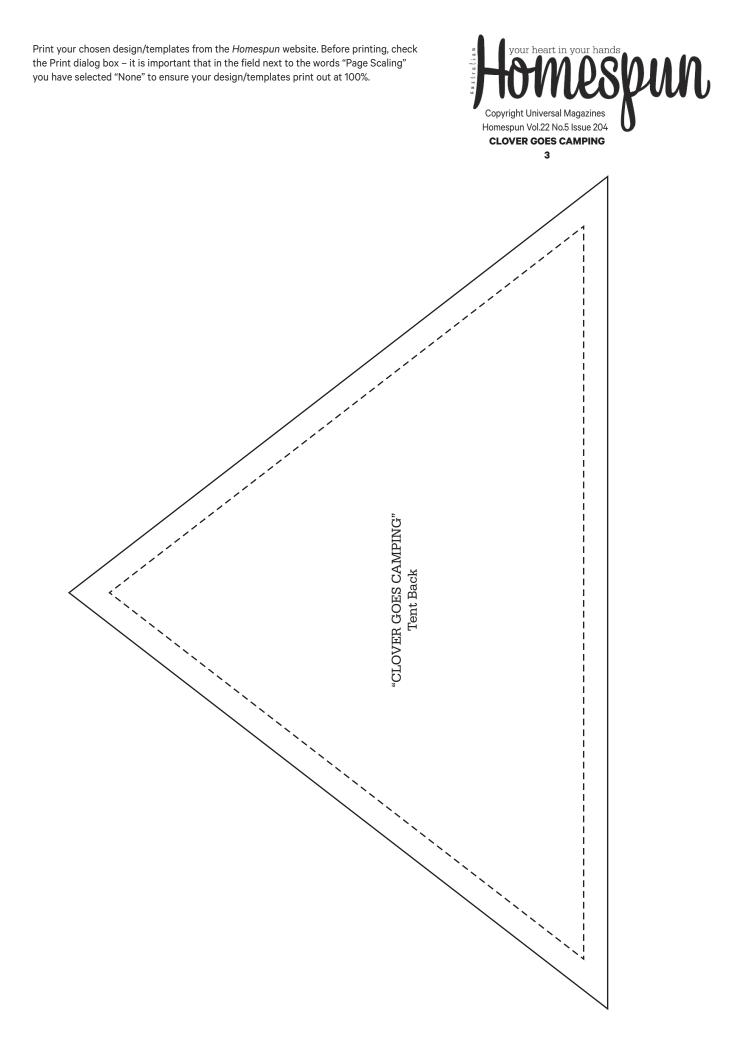

Print your chosen design/templates from the *Homespun* website. Before printing, check the Print dialog box – it is important that in the field next to the words "Page Scaling" you have selected "None" to ensure your design/templates print out at 100%.