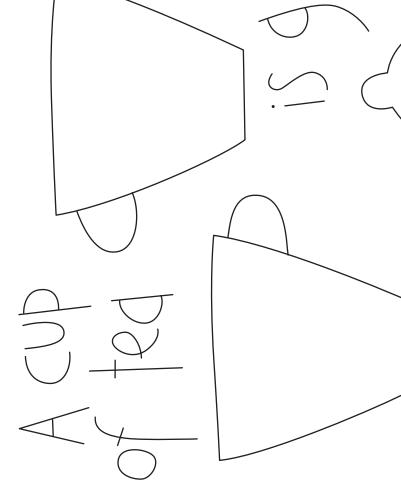

Print your chosen design/templates from the *Homespun* website. Before printing, check the Print dialog box – it is important that in the field next to the words "Page Scaling" you have selected "None" to ensure your design/templates print out at 100%.

2

Print your chosen design/templates from the *Homespun* website. Before printing, check the Print dialog box – it is important that in the field next to the words "Page Scaling" you have selected "None" to ensure your design/templates print out at 100%.