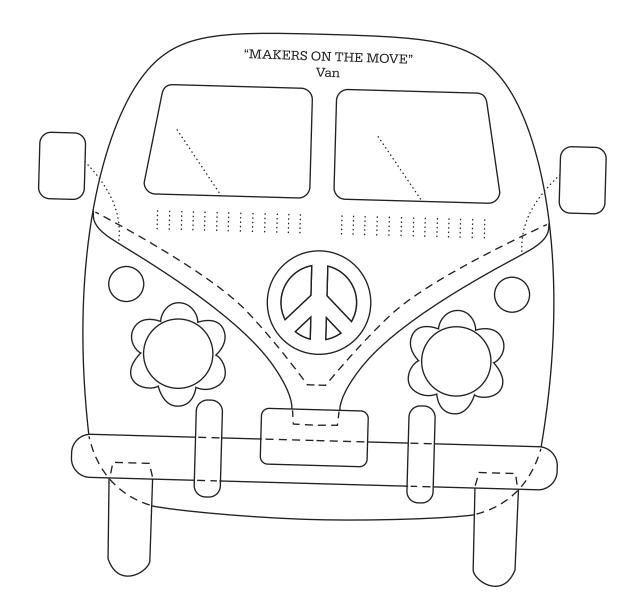

Print your chosen design/templates from the *Homespun* website. Before printing, check the Print dialog box – it is important that in the field next to the words "Page Scaling" you have selected "None" to ensure your design/templates print out at 100%.