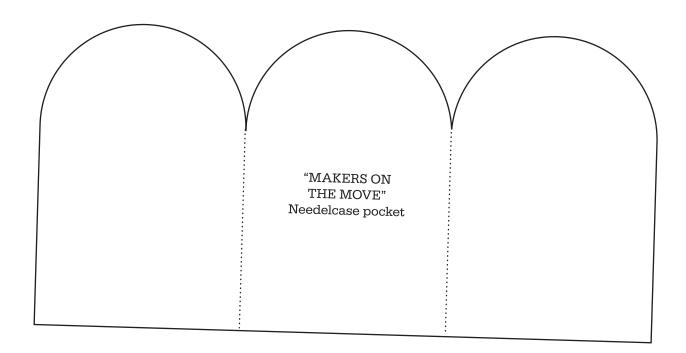

Print your chosen design/templates from the *Homespun* website. Before printing, check the Print dialog box – it is important that in the field next to the words "Page Scaling" you have selected "None" to ensure your design/templates print out at 100%.