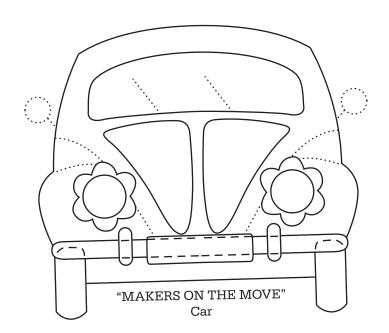

Print your chosen design/templates from the *Homespun* website. Before printing, check the Print dialog box – it is important that in the field next to the words "Page Scaling" you have selected "None" to ensure your design/templates print out at 100%.

"MAKERS ON THE MOVE" Large flowers for pockets

"MAKERS ON THE MOVE" Small flowers for pins

Print your chosen design/templates from the *Homespun* website. Before printing, check the Print dialog box – it is important that in the field next to the words "Page Scaling" you have selected "None" to ensure your design/templates print out at 100%.