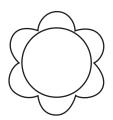

"MAKERS ON THE MOVE" Large flowers for pockets

"MAKERS ON THE MOVE" Small flowers for pins

Print your chosen design/templates from the *Homespun* website. Before printing, check the Print dialog box – it is important that in the field next to the words "Page Scaling" you have selected "None" to ensure your design/templates print out at 100%.