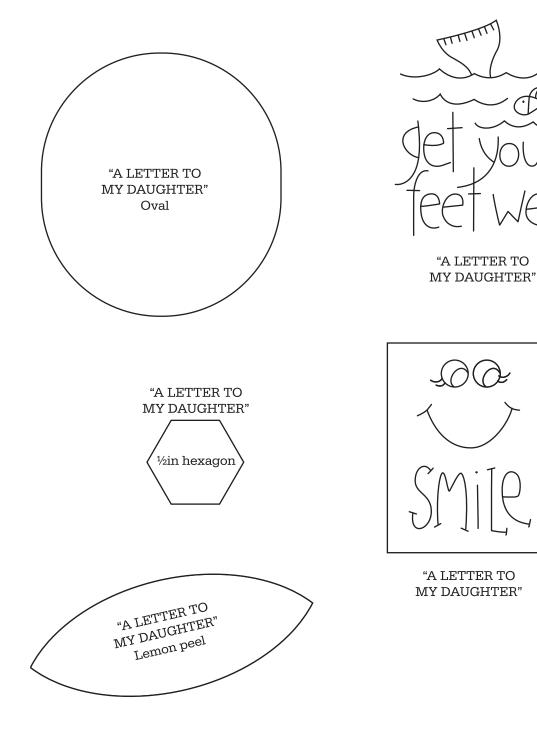

"A LETTER TO MY DAUGHTER" Appliqué and embroidery design Print your chosen design/templates from the *Homespun* website. Before printing, check the Print dialog box – it is important that in the field next to the words "Page Scaling" you have selected "None" to ensure your design/templates print out at 100%.