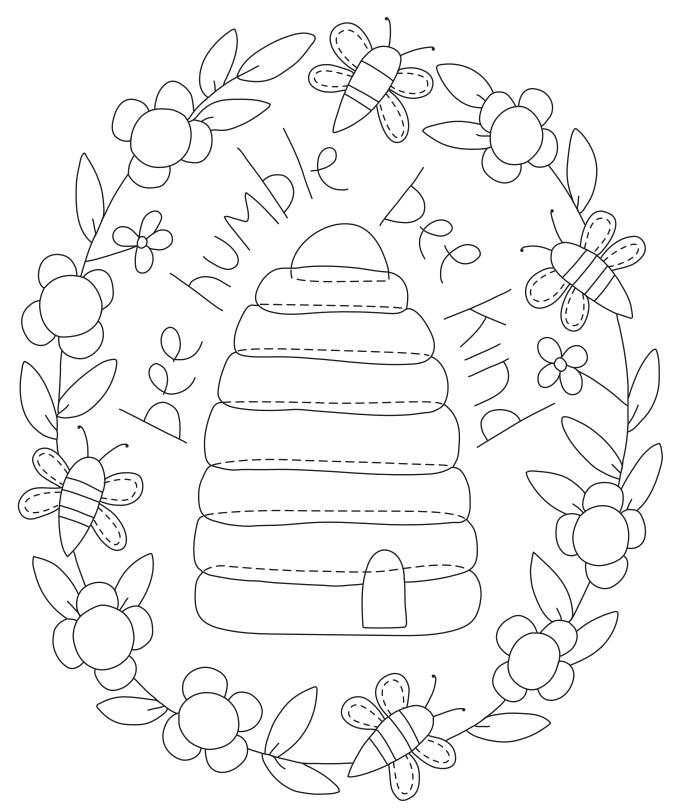

Print your chosen design/templates from the *Homespun* website. Before printing, check the Print dialog box – it is important that in the field next to the words "Page Scaling" you have selected "None" to ensure your design/templates print out at 100%.





Print your chosen design/templates from the *Homespun* website. Before printing, check the Print dialog box – it is important that in the field next to the words "Page Scaling" you have selected "None" to ensure your design/templates print out at 100%.





"A LETTER TO MY DAUGHTER" Appliqué and embroidery design Print your chosen design/templates from the *Homespun* website. Before printing, check the Print dialog box – it is important that in the field next to the words "Page Scaling" you have selected "None" to ensure your design/templates print out at 100%.





Print your chosen design/templates from the Homespun website. Before printing, check the Print dialog box - it is important that in the field next to the words "Page Scaling" you have selected "None" to ensure your design/templates print out at 100%.





Join to A LETTER TO MY DAUGHTER 3

------