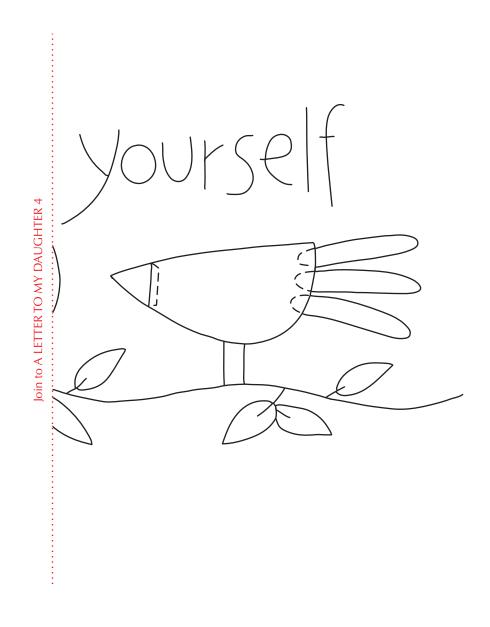

lates from the *Homespun* website. Before printing, check the Print dialog box – it is important that in the field next to the words "Page Scaling" you have selected "None" to ensure your design/templates print out at 100%.





Print your chosen design/templates from the *Homespun* website. Before printing, check the Print dialog box – it is important that in the field next to the words "Page Scaling" you have selected "None" to ensure your design/templates print out at 100%.





"A LETTER TO MY DAUGHTER" Appliqué and embroidery design Print your chosen design/templates from the *Homespun* website. Before printing, check the Print dialog box – it is important that in the field next to the words "Page Scaling" you have selected "None" to ensure your design/templates print out at 100%.





Print your chosen design/templates from the Homespun website. Before printing, check the Print dialog box - it is important that in the field next to the words "Page Scaling" you have selected "None" to ensure your design/templates print out at 100%.





Join to A LETTER TO MY DAUGHTER 3

------