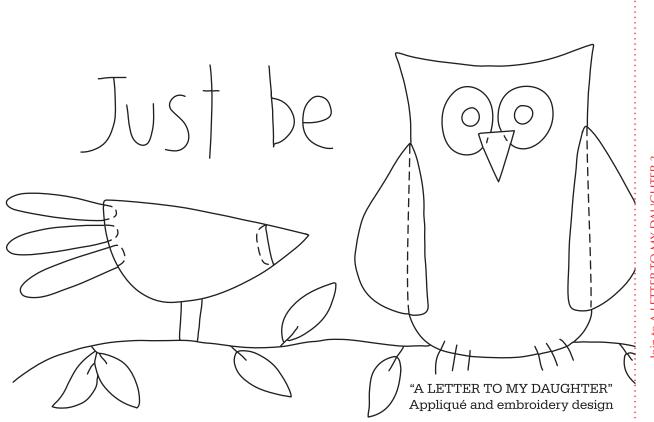

"A LETTER TO MY DAUGHTER" Appliqué and embroidery design Print your chosen design/templates from the *Homespun* website. Before printing, check the Print dialog box – it is important that in the field next to the words "Page Scaling" you have selected "None" to ensure your design/templates print out at 100%.