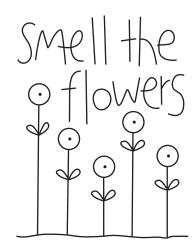

ess travelled Join to A LETTER TO MY DAUGHTER 2 "A LETTER TO MY DAUGHTER" THE ROAD LESS TRAVELLED Appliqué and embroidery design Print your chosen design/templates from the *Homespun* website. Before printing, check the Print dialog box – it is important that in the field next to the words "Page Scaling" you have selected "None" to ensure your design/templates print out at 100%.