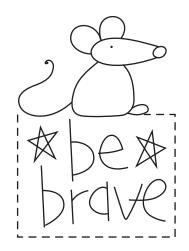

watch d Suhrise

"A LETTER TO MY DAUGHTER"

"A LETTER TO MY DAUGHTER"

"A LETTER TO MY DAUGHTER"

½in hexagon

Print your chosen design/templates from the *Homespun* website. Before printing, check the Print dialog box – it is important that in the field next to the words "Page Scaling" you have selected "None" to ensure your design/templates print out at 100%.