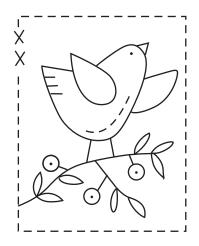

watch d Suhrise

"A LETTER TO MY DAUGHTER"

"A LETTER TO MY DAUGHTER"

"A LETTER TO MY DAUGHTER"

½in hexagon

Print your chosen design/templates from the *Homespun* website. Before printing, check the Print dialog box – it is important that in the field next to the words "Page Scaling" you have selected "None" to ensure your design/templates print out at 100%.