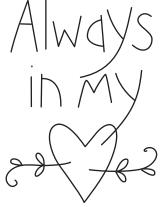

watch d Suhrise

"A LETTER TO MY DAUGHTER"

"A LETTER TO MY DAUGHTER"

"A LETTER TO MY DAUGHTER"

½in hexagon

Print your chosen design/templates from the *Homespun* website. Before printing, check the Print dialog box – it is important that in the field next to the words "Page Scaling" you have selected "None" to ensure your design/templates print out at 100%.