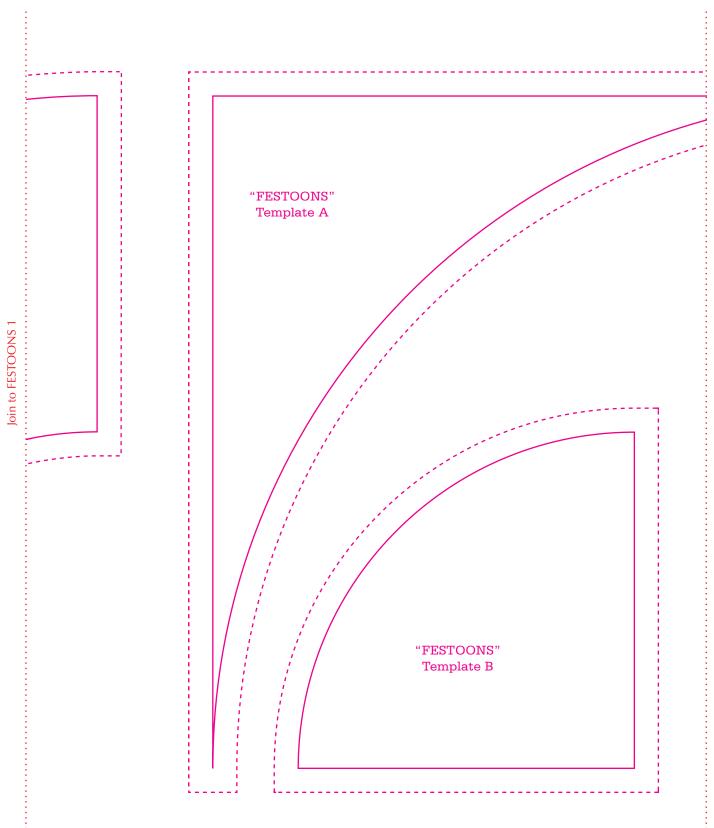

Print your chosen design/templates from the  ${\it Homespun}$  website. Before printing, check the Print dialog box – it is important that in the field next to the words "Page Scaling" you have selected "None" to ensure your design/templates print out at 100%.

Print your chosen design/templates from the *Homespun* website. Before printing, check the Print dialog box – it is important that in the field next to the words "Page Scaling" you have selected "None" to ensure your design/templates print out at 100%.