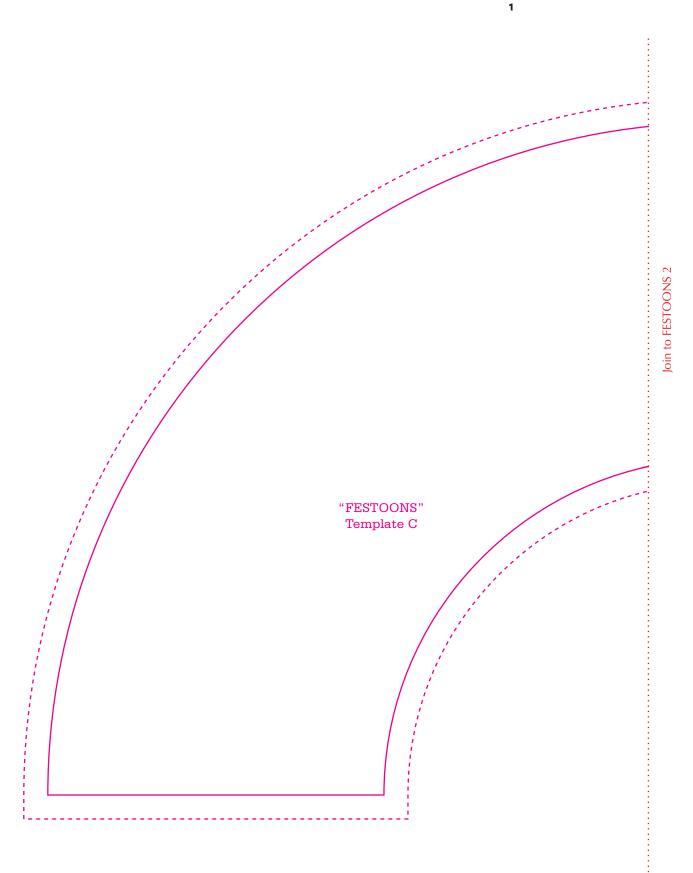

Print your chosen design/templates from the *Homespun* website. Before printing, check the Print dialog box – it is important that in the field next to the words "Page Scaling" you have selected "None" to ensure your design/templates print out at 100%.