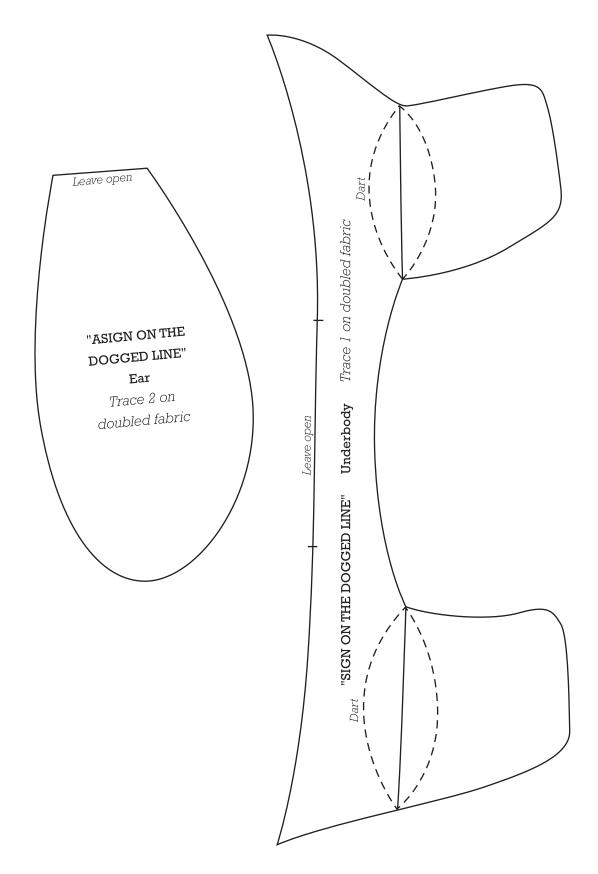

Print your chosen design/templates from the *Homespun* website. Before printing, check the Print dialog box – it is important that in the field next to the words "Page Scaling" you have selected "None" to ensure your design/templates print out at 100%.