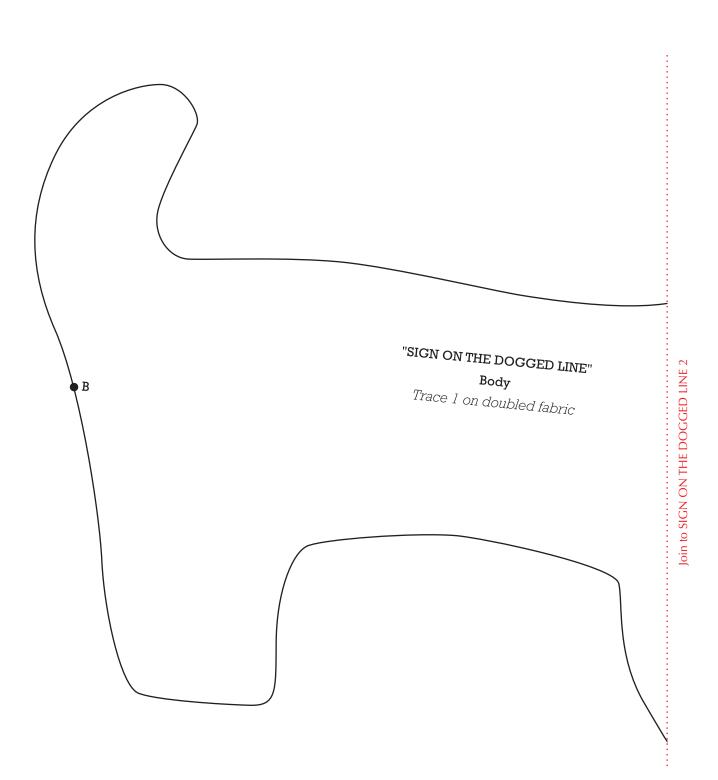

Print your chosen design/templates from the *Homespun* website. Before printing, check the Print dialog box – it is important that in the field next to the words "Page Scaling" you have selected "None" to ensure your design/templates print out at 100%.