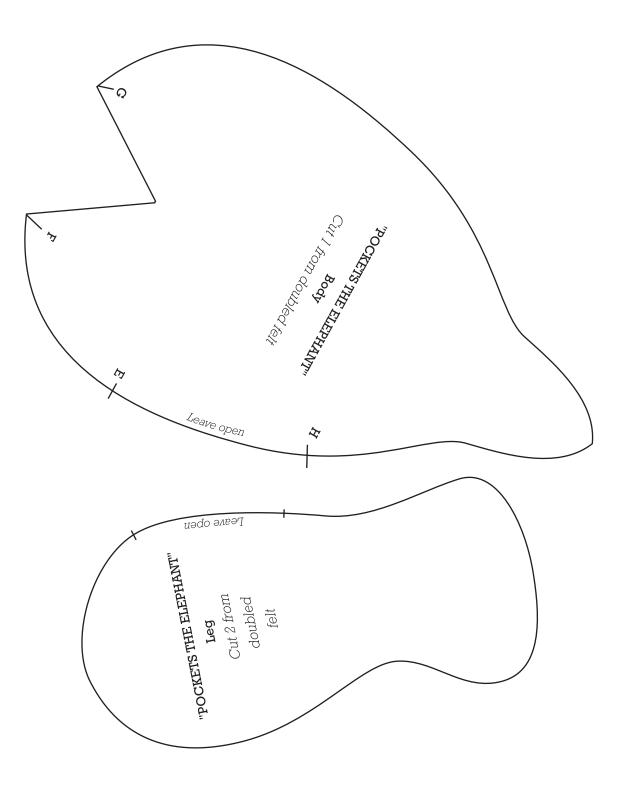

Print your chosen design/templates from the *Homespun* website. Before printing, check the Print dialog box – it is important that in the field next to the words "Page Scaling" you have selected "None" to ensure your design/templates print out at 100%.