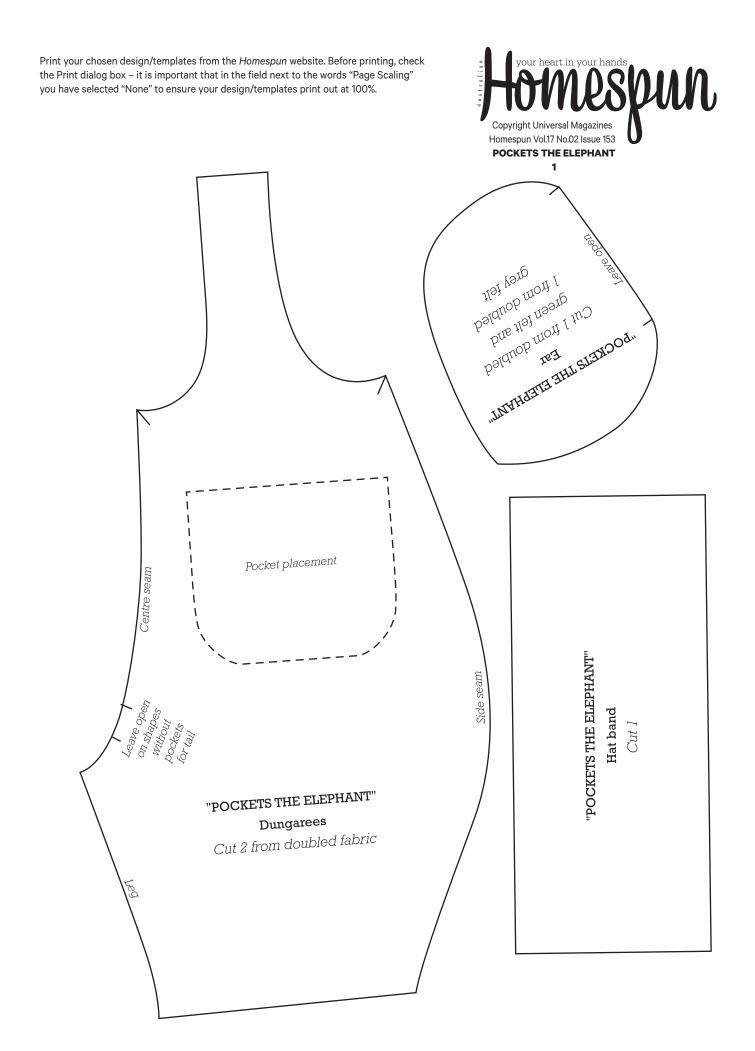

Print your chosen design/templates from the *Homespun* website. Before printing, check the Print dialog box – it is important that in the field next to the words "Page Scaling" you have selected "None" to ensure your design/templates print out at 100%.