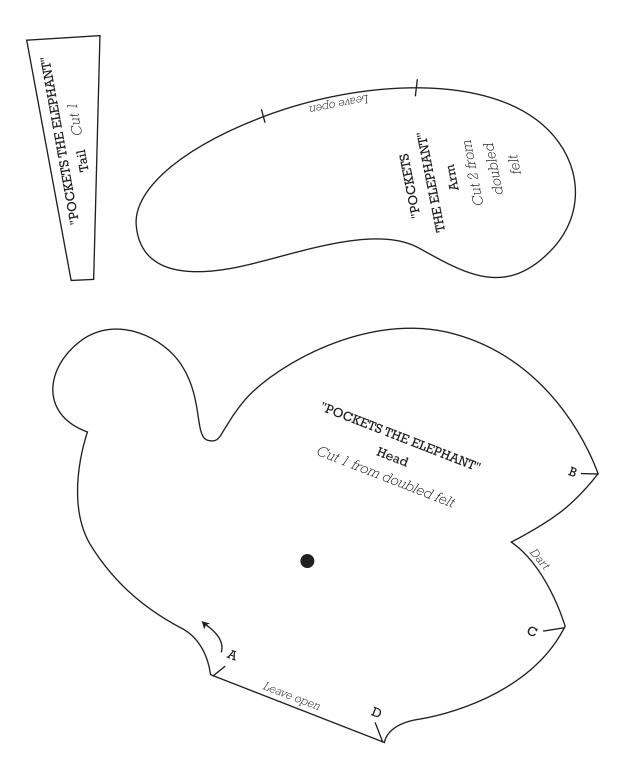

Print your chosen design/templates from the *Homespun* website. Before printing, check the Print dialog box – it is important that in the field next to the words "Page Scaling" you have selected "None" to ensure your design/templates print out at 100%.