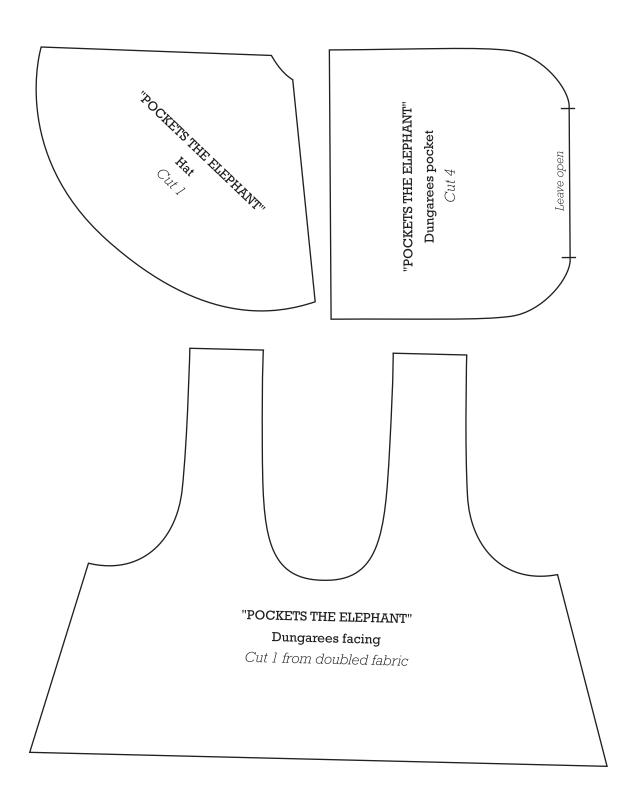

Print your chosen design/templates from the *Homespun* website. Before printing, check the Print dialog box – it is important that in the field next to the words "Page Scaling" you have selected "None" to ensure your design/templates print out at 100%.