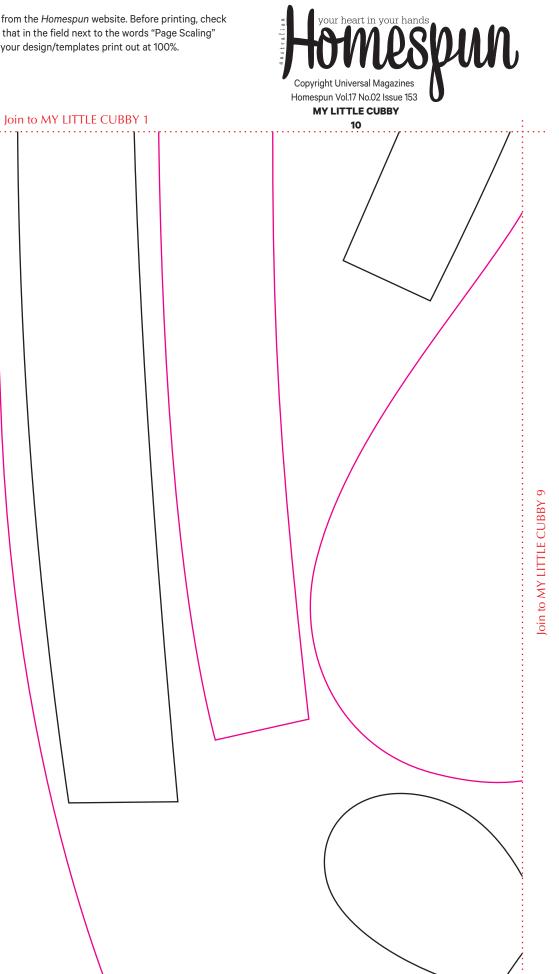

Print your chosen design/templates from the Homespun website. Before printing, check the Print dialog box - it is important that in the field next to the words "Page Scaling" you have selected "None" to ensure your design/templates print out at 100%.