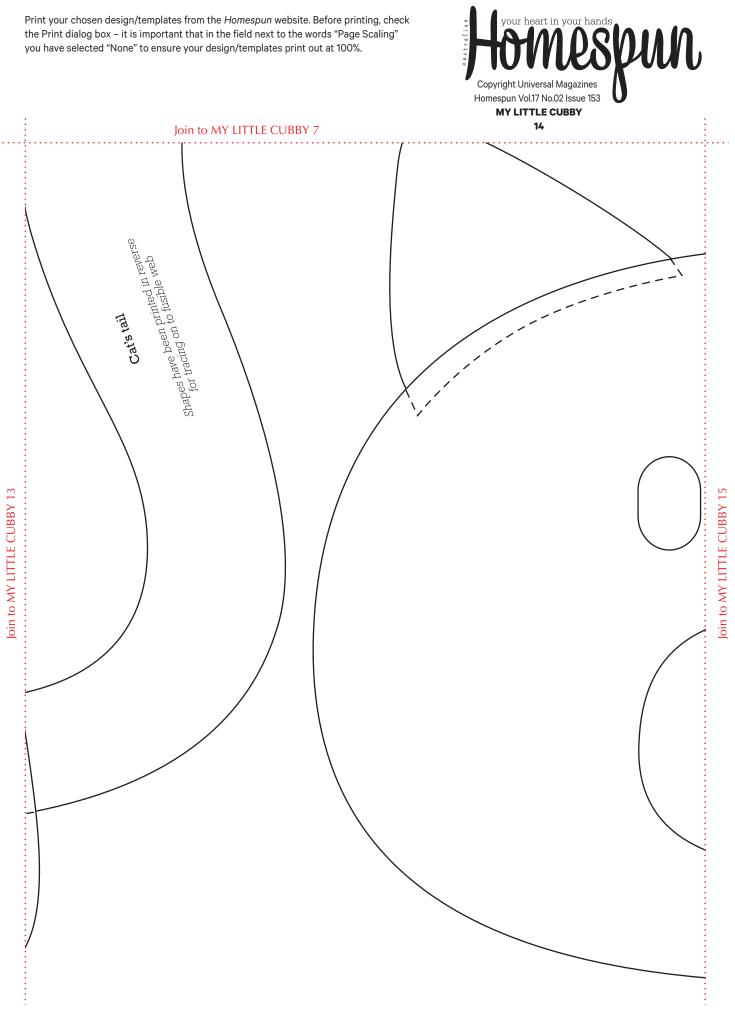

Print your chosen design/templates from the Homespun website. Before printing, check the Print dialog box - it is important that in the field next to the words "Page Scaling" you have selected "None" to ensure your design/templates print out at 100%.