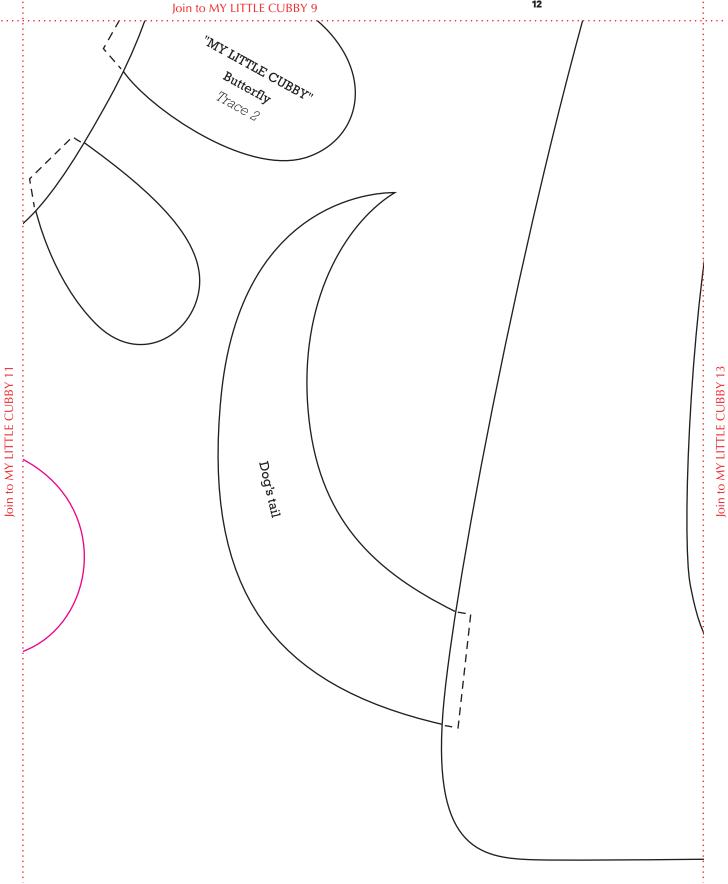

Print your chosen design/templates from the Homespun website. Before printing, check the Print dialog box - it is important that in the field next to the words "Page Scaling" you have selected "None" to ensure your design/templates print out at 100%.