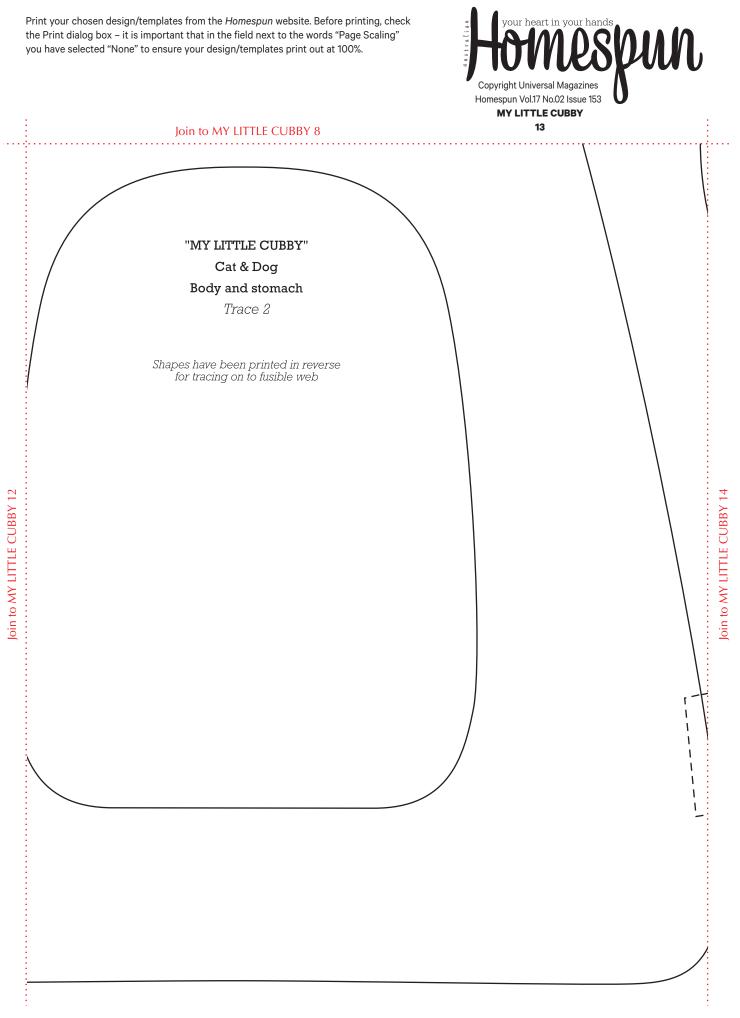

Print your chosen design/templates from the Homespun website. Before printing, check the Print dialog box - it is important that in the field next to the words "Page Scaling" you have selected "None" to ensure your design/templates print out at 100%.