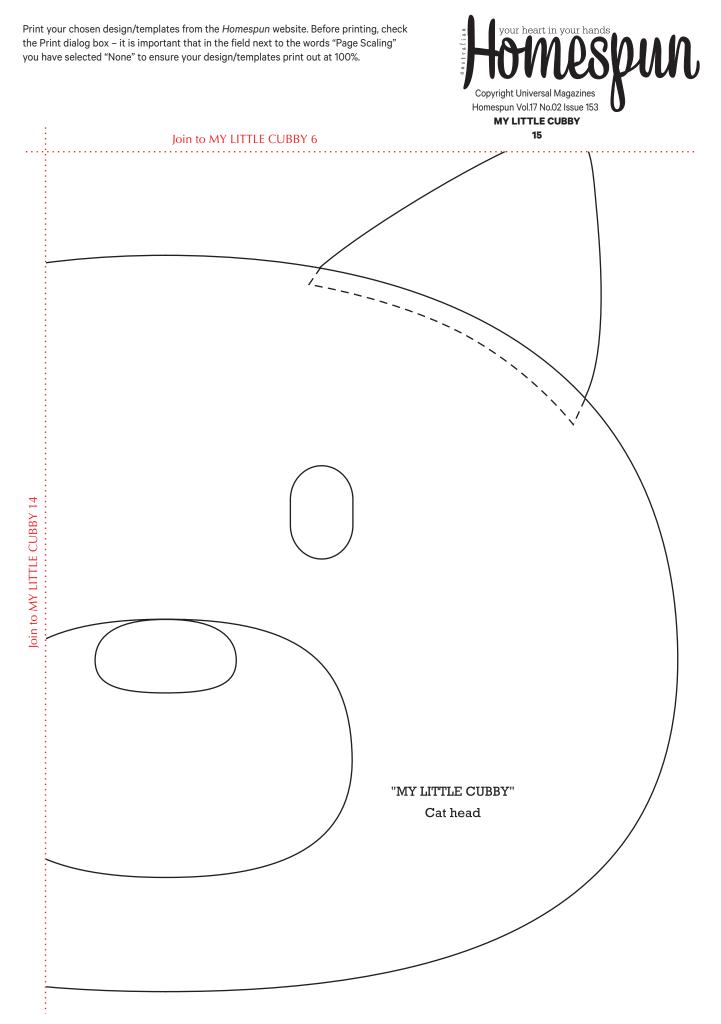

Print your chosen design/templates from the Homespun website. Before printing, check the Print dialog box - it is important that in the field next to the words "Page Scaling" you have selected "None" to ensure your design/templates print out at 100%.