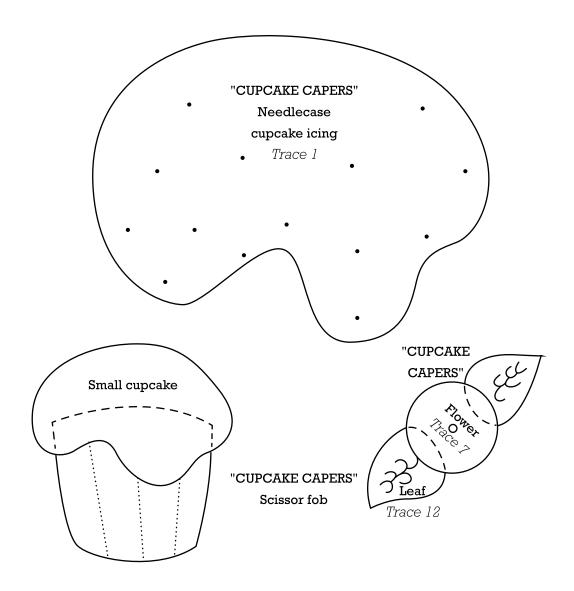

Print your chosen design/templates from the *Homespun* website. Before printing, check the Print dialog box – it is important that in the field next to the words "Page Scaling" you have selected "None" to ensure your design/templates print out at 100%.