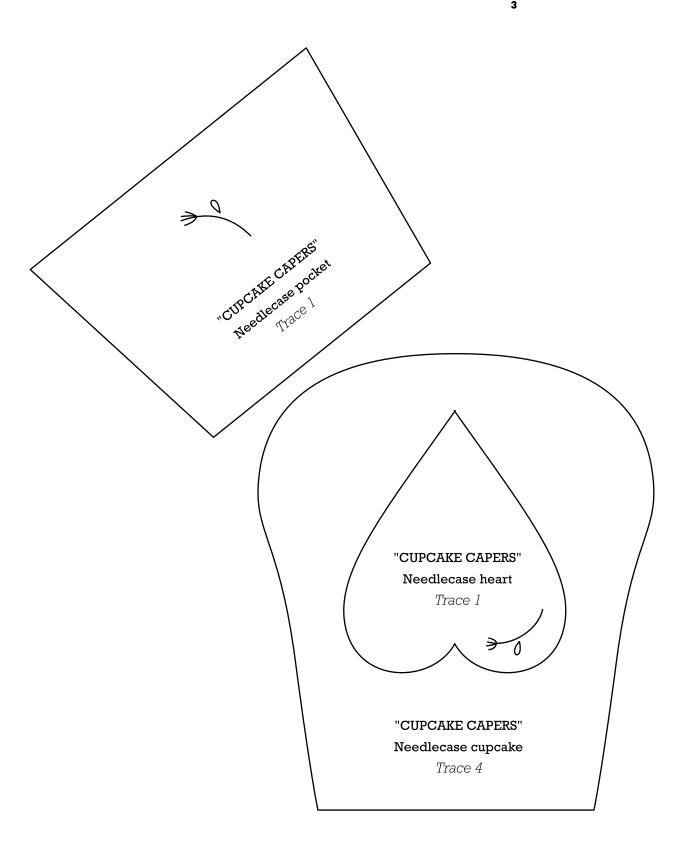

Print your chosen design/templates from the *Homespun* website. Before printing, check the Print dialog box – it is important that in the field next to the words "Page Scaling" you have selected "None" to ensure your design/templates print out at 100%.