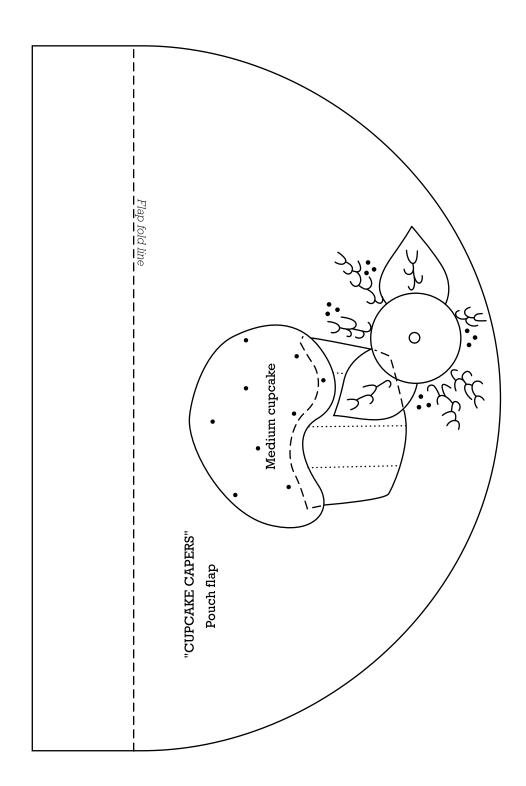

Print your chosen design/templates from the *Homespun* website. Before printing, check the Print dialog box – it is important that in the field next to the words "Page Scaling" you have selected "None" to ensure your design/templates print out at 100%.